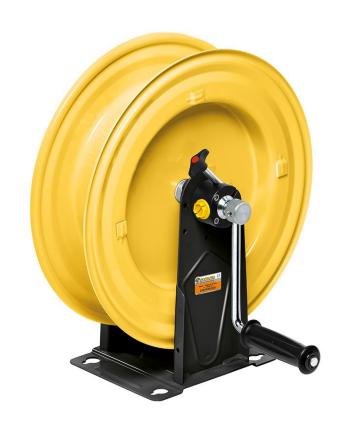

# P/N 74300/10

Manual hose reel s. 430, for air-water, 20 bar, without hose. Inlet G 1/2" (f), outlet G 1/2" (f)

## **FEATURES**

| Pressure          | 20 bar                    |
|-------------------|---------------------------|
| Compatible fluids | air - water               |
| Swivel joint      | brass                     |
| Seals             | Viton <sup>®</sup>        |
| Characteristic    | manual                    |
| Material          | painted steel             |
| Couplings         | -                         |
| Hose              | -                         |
| ø e hose length   | -                         |
| Inlet             | G 1/2" (f)                |
| Outlet            | G 1/2" (f)                |
| Reel flow path    | brass - zinc plated steel |