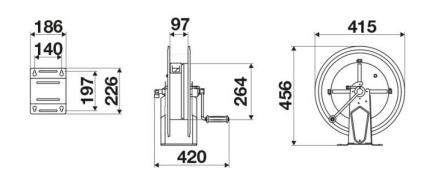

USE**

Agriculture, Building and road construction, Industry, Mining, Lube trucks and transports

## **FEATURES**

| Pressure          | 20 bar                    |
|-------------------|---------------------------|
| Compatible fluids | air - water               |
| Swivel joint      | brass                     |
| Seals             | Viton <sup>®</sup>        |
| Characteristic    | manual                    |
| Material          | painted steel             |
| Couplings         | -                         |
| Hose              | -                         |
| ø e hose length   | -                         |
| Inlet             | G 1/2" (f)                |
| Outlet            | G 1/2" (f)                |
| Reel flow path    | brass - zinc plated steel |



# **OVERALL DIMENSIONS (mm)**



### **FURTHER FEATURES**

| Capacity 1/4" | Capacity 5/16" | Capacity 3/8" | Capacity 1/2" | Capacity 5/8" | Capacity 3/4" |
|---------------|----------------|---------------|---------------|---------------|---------------|
| 50 m          | 35 m           | 25 m          | 17 m          | 15 m          | 8 m           |