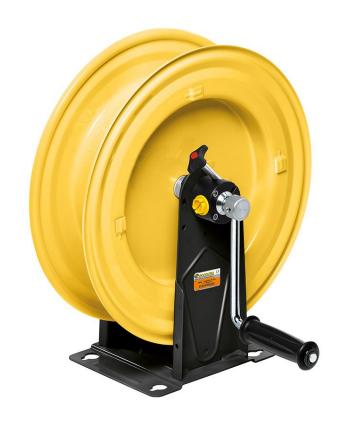

# P/N 74300/15

Manual hose reel s. 430, for air-water, 20 bar, without hose. Inlet G 1" (f), outlet G 3/4" (f)

## **FEATURES**

| Pressure          | 20 bar                    |
|-------------------|---------------------------|
| Compatible fluids | air - water               |
| Swivel joint      | brass                     |
| Seals             | Viton <sup>®</sup>        |
| Characteristic    | manual                    |
| Material          | painted steel             |
| Couplings         | -                         |
| Hose              | -                         |
| ø e hose length   | -                         |
| Inlet             | G 1" (f)                  |
| Outlet            | G 3/4" (f)                |
| Reel flow path    | brass - zinc plated steel |