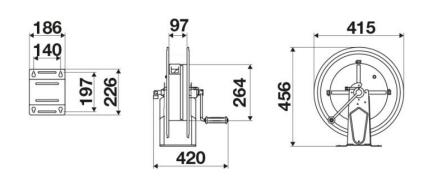

USE**

Agriculture, Building and road construction, Industry, Mining, Lube trucks and transports

## **FEATURES**

| Pressure          | 20 bar                    |
|-------------------|---------------------------|
| Compatible fluids | air - water               |
| Swivel joint      | brass                     |
| Seals             | Viton <sup>®</sup>        |
| Characteristic    | manual                    |
| Material          | painted steel             |
| Couplings         | -                         |
| Hose              | -                         |
| ø e hose length   | -                         |
| Inlet             | G 1" (f)                  |
| Outlet            | G 3/4" (f)                |
| Reel flow path    | brass - zinc plated steel |



# **OVERALL DIMENSIONS (mm)**



### **FURTHER FEATURES**

| Capacity 3/8" | Capacity 1/2" | Capacity 3/4" | Capacity 1" | Capacity 1.1/4" | Capacity 1.1/2" | Capacity 2" |
|---------------|---------------|---------------|-------------|-----------------|-----------------|-------------|
| 290 m         | 180 m         | 120 m         | 60 m        | 35 m            | 30 m            | 20 m        |