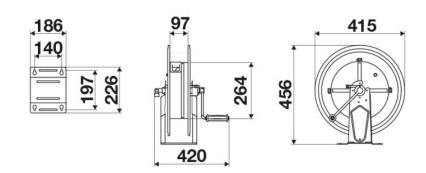

-----|
| Compatible fluids | water max 130 °C                             |
| Swivel joint      | AISI 304 stainless steel                     |
| Seals             | Viton <sup>®</sup>                           |
| Characteristic    | manual                                       |
| Material          | painted steel                                |
| Couplings         | -                                            |
| Hose              | -                                            |
| ø e hose length   | -                                            |
| Inlet             | G 1/2" (f)                                   |
| Outlet            | G 1/2" (f)                                   |
| Reel flow path    | AISI 304 stainless steel - zinc plated steel |



# **OVERALL DIMENSIONS (mm)**



### **FURTHER FEATURES**

| Capacity 1/4" | Capacity 5/16" | Capacity 3/8" | Capacity 1/2" | Capacity 5/8" | Capacity 3/4" |
|---------------|----------------|---------------|---------------|---------------|---------------|
| 50 m          | 35 m           | 25 m          | 17 m          | 15 m          | 8 m           |