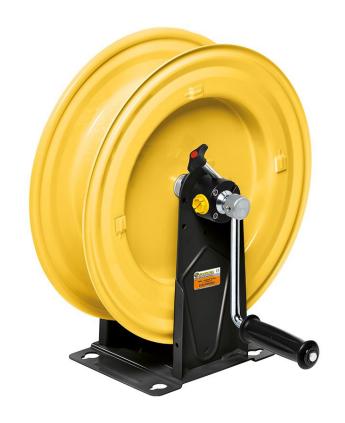

# P/N 74300/20

Manual hose reel s. 430, for hot water, 100 bar, without hose. Inlet G 1/2" (f), outlet G 1/2" (f)

## **FEATURES**

| Pressure          | 100 bar                                      |
|-------------------|----------------------------------------------|
| Compatible fluids | water max 130 °C                             |
| Swivel joint      | AISI 304 stainless steel                     |
| Seals             | Viton <sup>®</sup>                           |
| Characteristic    | manual                                       |
| Material          | painted steel                                |
| Couplings         | -                                            |
| Hose              | -                                            |
| ø e hose length   | -                                            |
| Inlet             | G 1/2" (f)                                   |
| Outlet            | G 1/2" (f)                                   |
| Reel flow path    | AISI 304 stainless steel - zinc plated steel |