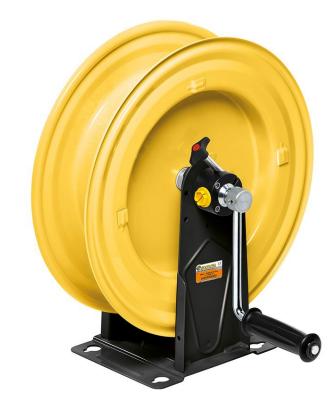

# P/N 74300/30

Manual hose reel s. 430, for hot water, 200 bar, without hose. Inlet G 3/8" (f), outlet G 1/2" (f)

#### **FEATURES**

| Pressure          | 200 bar                                         |
|-------------------|-------------------------------------------------|
| Compatible fluids | water max 130 °C                                |
| Swivel joint      | AISI 304 stainless steel                        |
| Seals             | Viton®                                          |
| Characteristic    | manual                                          |
| Material          | painted steel                                   |
| Couplings         | -                                               |
| Hose              | -                                               |
| ø e hose length   | -                                               |
| Inlet             | G 3/8" (f)                                      |
| Outlet            | G 1/2" (f)                                      |
| Reel flow path    | AISI 304 stainless steel - zinc<br>plated steel |