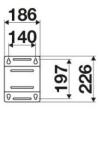

max 130 °C                                |
| Swivel joint      | AISI 304 stainless steel                        |
| Seals             | Viton®                                          |
| Characteristic    | manual                                          |
| Material          | painted steel                                   |
| Couplings         | -                                               |
| Hose              | -                                               |
| ø e hose length   | -                                               |
| Inlet             | G 3/8" (f)                                      |
| Outlet            | G 1/2" (f)                                      |
| Reel flow path    | AISI 304 stainless steel - zinc<br>plated steel |



## **OVERALL DIMENSIONS (mm)**





264



### **FURTHER FEATURES**

| Capacity 1/4" | Capacity 5/16" | Capacity 3/8" | Capacity 1/2" | Capacity 5/8" | Capacity 3/4" |
|---------------|----------------|---------------|---------------|---------------|---------------|
| 50 m          | 35 m           | 25 m          | 17 m          | 15 m          | 8 m           |