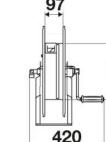

ax 130 °C                                |
| Swivel joint      | AISI 304 stainless steel                        |
| Seals             | Viton®                                          |
| Characteristic    | manual                                          |
| Material          | painted steel                                   |
| Couplings         | -                                               |
| Hose              | -                                               |
| ø e hose length   | -                                               |
| Inlet             | G 3/8" (f)                                      |
| Outlet            | G 1/2" (f)                                      |
| Reel flow path    | AISI 304 stainless steel - zinc<br>plated steel |



## **OVERALL DIMENSIONS (mm)**





264



### **FURTHER FEATURES**

| Capacity 1/4" | Capacity 5/16" | Capacity 3/8" | Capacity 1/2" | Capacity 5/8" | Capacity 3/4" |
|---------------|----------------|---------------|---------------|---------------|---------------|
| 50 m          | 35 m           | 25 m          | 17 m          | 15 m          | 8 m           |