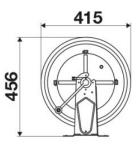

°C                                |
| Swivel joint      | AISI 304 stainless steel                        |
| Seals             | Viton®                                          |
| Characteristic    | manual                                          |
| Material          | painted steel                                   |
| Couplings         | -                                               |
| Hose              | -                                               |
| ø e hose length   | -                                               |
| Inlet             | G 3/8" (f)                                      |
| Outlet            | G 1/2" (f)                                      |
| Reel flow path    | AISI 304 stainless steel - zinc<br>plated steel |



## **OVERALL DIMENSIONS (mm)**





264



### **FURTHER FEATURES**

| Capacity 1/4" | Capacity 5/16" | Capacity 3/8" | Capacity 1/2" | Capacity 5/8" | Capacity 3/4" |
|---------------|----------------|---------------|---------------|---------------|---------------|
| 50 m          | 35 m           | 25 m          | 17 m          | 15 m          | 8 m           |