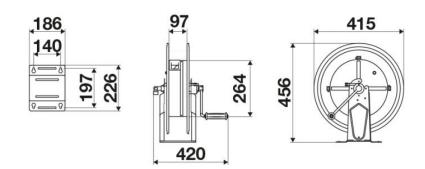

-----|
| Compatible fluids | water max 130 °C                             |
| Swivel joint      | AISI 304 stainless steel                     |
| Seals             | Viton® and Teflon®                           |
| Characteristic    | manual                                       |
| Material          | painted steel                                |
| Couplings         | -                                            |
| Hose              | -                                            |
| ø e hose length   | -                                            |
| Inlet             | G 3/8" (f)                                   |
| Outlet            | G 1/2" (f)                                   |
| Reel flow path    | AISI 304 stainless steel - zinc plated steel |



# **OVERALL DIMENSIONS (mm)**



### **FURTHER FEATURES**

| Capacity 1/4" | Capacity 5/16" | Capacity 3/8" | Capacity 1/2" | Capacity 5/8" | Capacity 3/4" |
|---------------|----------------|---------------|---------------|---------------|---------------|
| 50 m          | 35 m           | 25 m          | 17 m          | 15 m          | 8 m           |