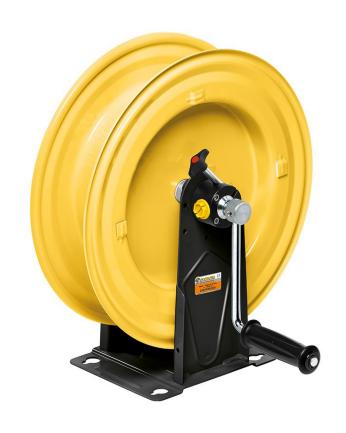

# P/N 74300/35

Manual hose reel s. 430, for hot water, 400 bar, without hose. Inlet G 3/8" (f), outlet G 1/2" (f)

## **FEATURES**

| Pressure          | 400 bar                                      |
|-------------------|----------------------------------------------|
| Compatible fluids | water max 130 °C                             |
| Swivel joint      | AISI 304 stainless steel                     |
| Seals             | Viton® and Teflon®                           |
| Characteristic    | manual                                       |
| Material          | painted steel                                |
| Couplings         | -                                            |
| Hose              | -                                            |
| ø e hose length   | -                                            |
| Inlet             | G 3/8" (f)                                   |
| Outlet            | G 1/2" (f)                                   |
| Reel flow path    | AISI 304 stainless steel - zinc plated steel |