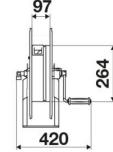

Agriculture, Building and road construction, Industry, Mining, Lube trucks and transports

#### **FEATURES**

| Pressure          | 150 bar                   |
|-------------------|---------------------------|
| Compatible fluids | oils and similar products |
| Swivel joint      | zinc plated steel         |
| Seals             | polyurethane              |
| Characteristic    | manual                    |
| Material          | painted steel             |
| Couplings         | -                         |
| Hose              | -                         |
| ø e hose length   | -                         |
| Inlet             | G 1/2" (f)                |
| Outlet            | G 1/2" (f)                |
| Reel flow path    | zinc plated steel         |



### **OVERALL DIMENSIONS (mm)**







#### **FURTHER FEATURES**

| Capacity 1/4" | Capacity 5/16" | Capacity 3/8" | Capacity 1/2" | Capacity 5/8" | Capacity 3/4" |
|---------------|----------------|---------------|---------------|---------------|---------------|
| 50 m          | 35 m           | 25 m          | 17 m          | 15 m          | 8 m           |