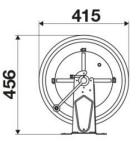

Agriculture, Building and road construction, Industry, Mining, Lube trucks and transports

#### **FEATURES**

| Pressure          | 150 bar                   |
|-------------------|---------------------------|
| Compatible fluids | oils and similar products |
| Swivel joint      | zinc plated steel         |
| Seals             | polyurethane              |
| Characteristic    | manual                    |
| Material          | painted steel             |
| Couplings         | -                         |
| Hose              | -                         |
| ø e hose length   | -                         |
| Inlet             | G 1/2" (f)                |
| Outlet            | G 1/2" (f)                |
| Reel flow path    | zinc plated steel         |



### **OVERALL DIMENSIONS (mm)**







#### **FURTHER FEATURES**

| Capacity 1/4" | Capacity 5/16" | Capacity 3/8" | Capacity 1/2" | Capacity 5/8" | Capacity 3/4" |
|---------------|----------------|---------------|---------------|---------------|---------------|
| 50 m          | 35 m           | 25 m          | 17 m          | 15 m          | 8 m           |