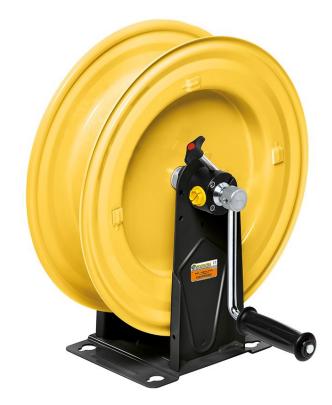

# P/N 74300/40

Manual hose reel s. 430, for oil and similar, 150 bar, without hose. Inlet G 1/2" (f), outlet G 1/2" (f)

#### **FEATURES**

| Pressure          | 150 bar                   |
|-------------------|---------------------------|
| Compatible fluids | oils and similar products |
| Swivel joint      | zinc plated steel         |
| Seals             | polyurethane              |
| Characteristic    | manual                    |
| Material          | painted steel             |
| Couplings         | -                         |
| Hose              | -                         |
| ø e hose length   | -                         |
| Inlet             | G 1/2" (f)                |
| Outlet            | G 1/2" (f)                |
| Reel flow path    | zinc plated steel         |