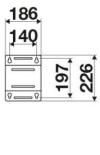

**

Agriculture, Building and road construction, Industry, Mining, Lube trucks and transports

#### **FEATURES**

| Pressure          | 150 bar                   |
|-------------------|---------------------------|
| Compatible fluids | oils and similar products |
| Swivel joint      | zinc plated steel         |
| Seals             | polyurethane              |
| Characteristic    | manual                    |
| Material          | painted steel             |
| Couplings         | -                         |
| Hose              | -                         |
| ø e hose length   | -                         |
| Inlet             | G 1/2" (f)                |
| Outlet            | G 1/2" (f)                |
| Reel flow path    | zinc plated steel         |



### **OVERALL DIMENSIONS (mm)**







#### **FURTHER FEATURES**

| Capacity 1/4" | Capacity 5/16" | Capacity 3/8" | Capacity 1/2" | Capacity 5/8" | Capacity 3/4" |
|---------------|----------------|---------------|---------------|---------------|---------------|
| 50 m          | 35 m           | 25 m          | 17 m          | 15 m          | 8 m           |