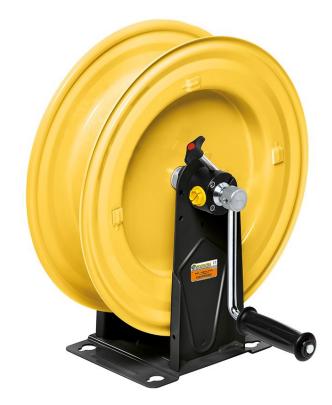

# P/N 74300/450

Manual hose reel s. 430, for oil and similar, 150 bar, without hose. Inlet G 1" (f), outlet G 3/4" (f)

#### **FEATURES**

| Pressure          | 150 bar                   |
|-------------------|---------------------------|
| Compatible fluids | oils and similar products |
| Swivel joint      | zinc plated steel         |
| Seals             | polyurethane              |
| Characteristic    | manual                    |
| Material          | painted steel             |
| Couplings         | -                         |
| Hose              | -                         |
| ø e hose length   | -                         |
| Inlet             | G 1" (f)                  |
| Outlet            | G 3/4" (f)                |
| Reel flow path    | zinc plated steel         |