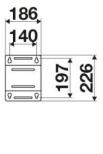

SE

Agriculture, Building and road construction, Industry, Mining, Lube trucks and transports

#### **FEATURES**

| Pressure          | 150 bar                   |
|-------------------|---------------------------|
| Compatible fluids | oils and similar products |
| Swivel joint      | zinc plated steel         |
| Seals             | polyurethane              |
| Characteristic    | manual                    |
| Material          | painted steel             |
| Couplings         | -                         |
| Hose              | -                         |
| ø e hose length   | -                         |
| Inlet             | G 1" (f)                  |
| Outlet            | G 3/4" (f)                |
| Reel flow path    | zinc plated steel         |



### **OVERALL DIMENSIONS (mm)**







#### **FURTHER FEATURES**

| Capacity 1/4" | Capacity 5/16" | Capacity 3/8" | Capacity 1/2" | Capacity 5/8" | Capacity 3/4" |
|---------------|----------------|---------------|---------------|---------------|---------------|
| 50 m          | 35 m           | 25 m          | 17 m          | 15 m          | 8 m           |