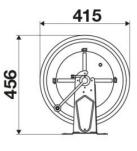

Agriculture, Building and road construction, Industry, Mining, Lube trucks and transports

#### **FEATURES**

| Pressure          | 150 bar                   |
|-------------------|---------------------------|
| Compatible fluids | oils and similar products |
| Swivel joint      | zinc plated steel         |
| Seals             | polyurethane              |
| Characteristic    | manual                    |
| Material          | painted steel             |
| Couplings         | -                         |
| Hose              | -                         |
| ø e hose length   | -                         |
| Inlet             | G 1" (f)                  |
| Outlet            | G 3/4" (f)                |
| Reel flow path    | zinc plated steel         |



### **OVERALL DIMENSIONS (mm)**







#### **FURTHER FEATURES**

| Capacity 1/4" | Capacity 5/16" | Capacity 3/8" | Capacity 1/2" | Capacity 5/8" | Capacity 3/4" |
|---------------|----------------|---------------|---------------|---------------|---------------|
| 50 m          | 35 m           | 25 m          | 17 m          | 15 m          | 8 m           |