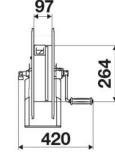

Agriculture, Building and road construction, Industry, Mining, Lube trucks and transports

#### **FEATURES**

| Pressure          | 150 bar                   |
|-------------------|---------------------------|
| Compatible fluids | oils and similar products |
| Swivel joint      | zinc plated steel         |
| Seals             | polyurethane              |
| Characteristic    | manual                    |
| Material          | painted steel             |
| Couplings         | -                         |
| Hose              | -                         |
| ø e hose length   | -                         |
| Inlet             | G 1" (f)                  |
| Outlet            | G 3/4" (f)                |
| Reel flow path    | zinc plated steel         |



### **OVERALL DIMENSIONS (mm)**







#### **FURTHER FEATURES**

| Capacity 1/4" | Capacity 5/16" | Capacity 3/8" | Capacity 1/2" | Capacity 5/8" | Capacity 3/4" |
|---------------|----------------|---------------|---------------|---------------|---------------|
| 50 m          | 35 m           | 25 m          | 17 m          | 15 m          | 8 m           |