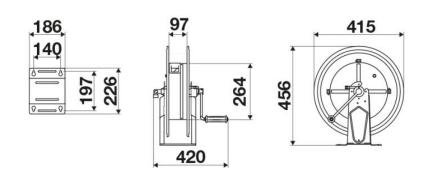

" (f)

#### **SECTORS OF USE**

Agriculture, Building and road construction, Industry, Mining, Lube trucks and transports

### **FEATURES**

| Pressure          | 600 bar           |  |  |
|-------------------|-------------------|--|--|
| Compatible fluids | grease            |  |  |
| Swivel joint      | zinc plated steel |  |  |
| Seals             | polyurethane      |  |  |
| Characteristic    | manual            |  |  |
| Material          | painted steel     |  |  |
| Couplings         | -                 |  |  |
| Hose              | -                 |  |  |
| ø e hose length   | -                 |  |  |
| Inlet             | G 3/8" (f)        |  |  |
|                   |                   |  |  |
| Outlet            | G 1/2" (f)        |  |  |



## **OVERALL DIMENSIONS (mm)**



### **FURTHER FEATURES**

| Capacity 1/4" | Capacity 5/16" | Capacity 3/8" | Capacity 1/2" | Capacity 5/8" | Capacity 3/4" |
|---------------|----------------|---------------|---------------|---------------|---------------|
| 50 m          | 35 m           | 25 m          | 17 m          | 15 m          | 8 m           |