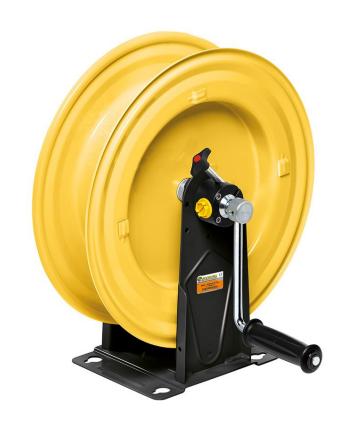

# P/N 74300/50

Manual hose reel s. 430, for grease, 600 bar, without hose. Inlet G 3/8" (f), outlet G 1/2" (f)

#### **SECTORS OF USE**

Agriculture, Building and road construction, Industry, Mining, Lube trucks and transports

### **FEATURES**

| Pressure          | 600 bar           |  |  |
|-------------------|-------------------|--|--|
| Compatible fluids | grease            |  |  |
| Swivel joint      | zinc plated steel |  |  |
| Seals             | polyurethane      |  |  |
| Characteristic    | manual            |  |  |
| Material          | painted steel     |  |  |
| Couplings         | -                 |  |  |
| Hose              | -                 |  |  |
| ø e hose length   | -                 |  |  |
| Inlet             | G 3/8" (f)        |  |  |
|                   |                   |  |  |
| Outlet            | G 1/2" (f)        |  |  |