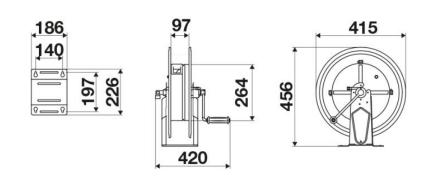

USE**

Agriculture, Building and road construction, Industry, Mining, Lube trucks and transports

## **FEATURES**

| Pressure          | 10 bar                    |
|-------------------|---------------------------|
| Compatible fluids | diesel fuel               |
| Swivel joint      | brass                     |
| Seals             | Viton <sup>®</sup>        |
| Characteristic    | manual                    |
| Material          | painted steel             |
| Couplings         | -                         |
| Hose              | -                         |
| ø e hose length   | -                         |
| Inlet             | G 1/2" (f)                |
| Outlet            | G 1/2" (m)                |
| Reel flow path    | brass - zinc plated steel |



# **OVERALL DIMENSIONS (mm)**



### **FURTHER FEATURES**

| Capacity 1/4" | Capacity 5/16" | Capacity 3/8" | Capacity 1/2" | Capacity 5/8" |
|---------------|----------------|---------------|---------------|---------------|
| 50 m          | 35 m           | 25 m          | 17 m          | 15 m          |