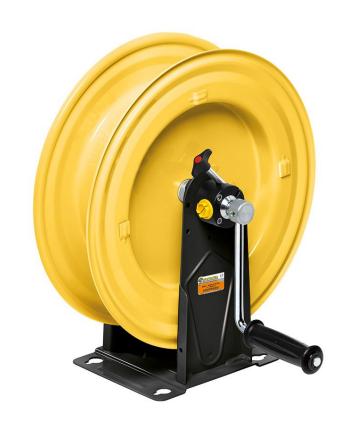

# P/N 74300/60

Manual hose reel s. 430, for diesel, 10 bar, without hose. Inlet G 1/2" (f), outlet F 1/2" (f)

## **FEATURES**

| Pressure          | 10 bar                    |
|-------------------|---------------------------|
| Compatible fluids | diesel fuel               |
| Swivel joint      | brass                     |
| Seals             | Viton <sup>®</sup>        |
| Characteristic    | manual                    |
| Material          | painted steel             |
| Couplings         | -                         |
| Hose              | -                         |
| ø e hose length   | -                         |
| Inlet             | G 1/2" (f)                |
| Outlet            | G 1/2" (m)                |
| Reel flow path    | brass - zinc plated steel |