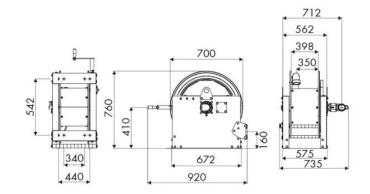

*SECTORS OF USE**

Agriculture, Building and road construction, Industry, Mining, Lube trucks and transports

### **FEATURES**

| Pressure          | 70 bar                   |
|-------------------|--------------------------|
| Compatible fluids | air - water              |
| Swivel joint      | AISI 304 stainless steel |
| Seals             | Viton <sup>®</sup>       |
| Characteristic    | manual                   |
| Material          | painted steel            |
| Couplings         | -                        |
| Hose              | -                        |
| ø e hose length   | -                        |
| Inlet             | G 2" (f)                 |
| Outlet            | G 2" (f)                 |
| Reel flow path    | AISI 304 stainless steel |



## **OVERALL DIMENSIONS (mm)**



#### **FURTHER FEATURES**

| Capacity 3/8" | Capacity 1/2" | Capacity 3/4" | Capacity 1" | Capacity 1.1/4" | Capacity 1.1/2" | Capacity 2" |
|---------------|---------------|---------------|-------------|-----------------|-----------------|-------------|
| 290 m         | 180 m         | 120 m         | 60 m        | 35 m            | 30 m            | 20 m        |