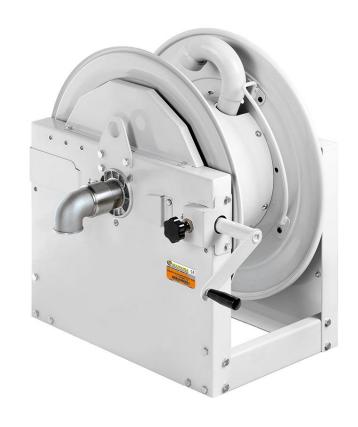

# P/N 743001/20

Manual hose reel s. 700, for air-water, 70 bar, without hose. Drum width 410 mm. Inlet-outlet G 2" (f) with reel flow path junction in AISI 304 stainless steel

### **FEATURES**

| Pressure          | 70 bar                   |
|-------------------|--------------------------|
| Compatible fluids | air - water              |
| Swivel joint      | AISI 304 stainless steel |
| Seals             | Viton <sup>®</sup>       |
| Characteristic    | manual                   |
| Material          | painted steel            |
| Couplings         | -                        |
| Hose              | -                        |
| ø e hose length   | -                        |
| Inlet             | G 2" (f)                 |
| Outlet            | G 2" (f)                 |
| Reel flow path    | AISI 304 stainless steel |