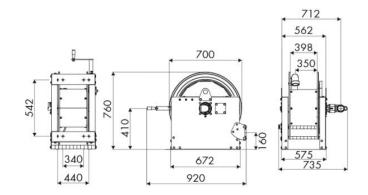

EATURES**

| Pressure          | 70 bar                   |  |  |  |
|-------------------|--------------------------|--|--|--|
| Compatible fluids | air - water              |  |  |  |
| Swivel joint      | AISI 316 stainless steel |  |  |  |
| Seals             | Viton <sup>®</sup>       |  |  |  |
| Characteristic    | manual                   |  |  |  |
| Material          | painted steel            |  |  |  |
| Couplings         | -                        |  |  |  |
| Hose              | -                        |  |  |  |
| ø e hose length   | -                        |  |  |  |
| Inlet             | G 2" (f)                 |  |  |  |
| Outlet            | G 2" (f)                 |  |  |  |
| Reel flow path    | AISI 316 stainless steel |  |  |  |



## **OVERALL DIMENSIONS (mm)**



#### **FURTHER FEATURES**

| Capacity 3/8" | Capacity 1/2" | Capacity 3/4" | Capacity 1" | Capacity 1.1/4" | Capacity 1.1/2" | Capacity 2" |
|---------------|---------------|---------------|-------------|-----------------|-----------------|-------------|
| 290 m         | 180 m         | 120 m         | 60 m        | 35 m            | 30 m            | 20 m        |