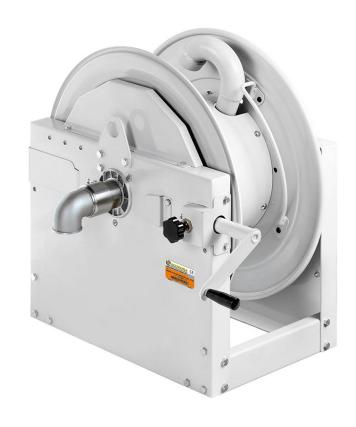

# P/N 746001/20

Manual hose reel s. 700, for air-water, 70 bar, without hose. Drum width 410 mm. Inlet-outlet G 2" (f) with reel flow path junction in AISI 316 stainless steel

### **FEATURES**

| Pressure          | 70 bar                   |  |  |  |
|-------------------|--------------------------|--|--|--|
| Compatible fluids | air - water              |  |  |  |
| Swivel joint      | AISI 316 stainless steel |  |  |  |
| Seals             | Viton <sup>®</sup>       |  |  |  |
| Characteristic    | manual                   |  |  |  |
| Material          | painted steel            |  |  |  |
| Couplings         | -                        |  |  |  |
| Hose              | -                        |  |  |  |
| ø e hose length   | -                        |  |  |  |
| Inlet             | G 2" (f)                 |  |  |  |
| Outlet            | G 2" (f)                 |  |  |  |
| Reel flow path    | AISI 316 stainless steel |  |  |  |