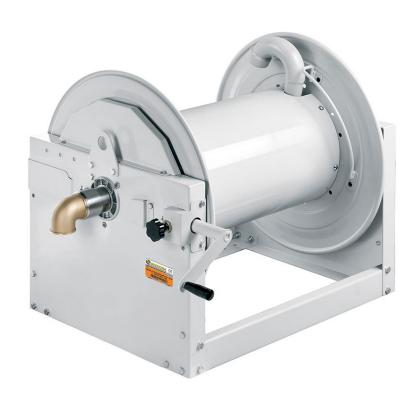

# P/N 751001/40

Manual hose reel s. 700, for oil and similar, 70 bar, without hose. Drum width 550 mm. Inlet-outlet G 2" (f)

## **SECTORS OF USE**

Industry, Mining, Lube trucks and transports

#### **FEATURES**

| Pressure          | 70 bar                    |
|-------------------|---------------------------|
| Compatible fluids | oils and similar products |
| Swivel joint      | zinc plated steel         |
| Seals             | Viton <sup>®</sup>        |
| Characteristic    | manual                    |
| Material          | painted steel             |
| Couplings         | -                         |
| Hose              | -                         |
| ø e hose length   | -                         |
| Inlet             | G 2" (f)                  |
| Outlet            | G 2" (f)                  |
| Reel flow path    | zinc plated steel         |