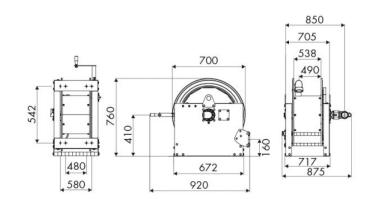

mm. Inlet-outlet G 2" (f)

## **SECTORS OF USE**

Industry, Mining, Lube trucks and transports

#### **FEATURES**

| Pressure          | 70 bar                    |
|-------------------|---------------------------|
| Compatible fluids | oils and similar products |
| Swivel joint      | zinc plated steel         |
| Seals             | Viton <sup>®</sup>        |
| Characteristic    | manual                    |
| Material          | painted steel             |
| Couplings         | -                         |
| Hose              | -                         |
| ø e hose length   | -                         |
| Inlet             | G 2" (f)                  |
| Outlet            | G 2" (f)                  |
| Reel flow path    | zinc plated steel         |



## **OVERALL DIMENSIONS (mm)**



### **FURTHER FEATURES**

| Capacity 3/8" | Capacity 1/2" | Capacity 3/4" | Capacity 1" | Capacity 1.1/4" | Capacity 1.1/2" | Capacity 2" |
|---------------|---------------|---------------|-------------|-----------------|-----------------|-------------|
| 420 m         | 280 m         | 180 m         | 100 m       | 60 m            | 50 m            | 30 m        |