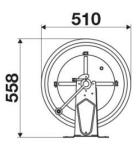

°C                                |
| Swivel joint      | AISI 304 stainless steel                        |
| Seals             | Viton®                                          |
| Characteristic    | manual                                          |
| Material          | painted steel                                   |
| Couplings         | -                                               |
| Hose              | -                                               |
| ø e hose length   | -                                               |
| Inlet             | G 1/2" (f)                                      |
| Outlet            | G 1/2" (f)                                      |
| Reel flow path    | AISI 304 stainless steel - zinc<br>plated steel |



## **OVERALL DIMENSIONS (mm)**





315



### FURTHER FEATURES

| Capacity 3/8" | Capacity 1/2" | Capacity 3/4" | Capacity 1" | Capacity 1.1/4" | Capacity 1.1/2" | Capacity 2" |
|---------------|---------------|---------------|-------------|-----------------|-----------------|-------------|
| 420 m         | 280 m         | 180 m         | 100 m       | 60 m            | 50 m            | 30 m        |