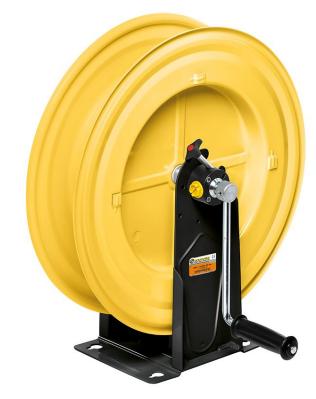

# P/N 75300/20

Manual hose reel s. 530, for hot water, 100 bar, without hose. Inlet G 1/2" (f), outlet G 1/2" (f)

#### **FEATURES**

| Pressure          | 100 bar                                         |
|-------------------|-------------------------------------------------|
| Compatible fluids | water max 130 °C                                |
| Swivel joint      | AISI 304 stainless steel                        |
| Seals             | Viton®                                          |
| Characteristic    | manual                                          |
| Material          | painted steel                                   |
| Couplings         | -                                               |
| Hose              | -                                               |
| ø e hose length   | -                                               |
| Inlet             | G 1/2" (f)                                      |
| Outlet            | G 1/2" (f)                                      |
| Reel flow path    | AISI 304 stainless steel - zinc<br>plated steel |