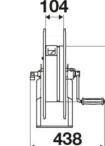

ax 130 °C                                |
| Swivel joint      | AISI 304 stainless steel                        |
| Seals             | Viton®                                          |
| Characteristic    | manual                                          |
| Material          | painted steel                                   |
| Couplings         | -                                               |
| Hose              | -                                               |
| ø e hose length   | -                                               |
| Inlet             | G 1/2" (f)                                      |
| Outlet            | G 1/2" (f)                                      |
| Reel flow path    | AISI 304 stainless steel - zinc<br>plated steel |



## **OVERALL DIMENSIONS (mm)**





315



### FURTHER FEATURES

| Capacity 3/8" | Capacity 1/2" | Capacity 3/4" | Capacity 1" | Capacity 1.1/4" | Capacity 1.1/2" | Capacity 2" |
|---------------|---------------|---------------|-------------|-----------------|-----------------|-------------|
| 420 m         | 280 m         | 180 m         | 100 m       | 60 m            | 50 m            | 30 m        |