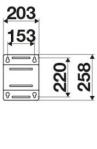

max 130 °C                                |
| Swivel joint      | AISI 304 stainless steel                        |
| Seals             | Viton®                                          |
| Characteristic    | manual                                          |
| Material          | painted steel                                   |
| Couplings         | -                                               |
| Hose              | -                                               |
| ø e hose length   | -                                               |
| Inlet             | G 1/2" (f)                                      |
| Outlet            | G 1/2" (f)                                      |
| Reel flow path    | AISI 304 stainless steel - zinc<br>plated steel |



## **OVERALL DIMENSIONS (mm)**





315



### FURTHER FEATURES

| Capacity 3/8" | Capacity 1/2" | Capacity 3/4" | Capacity 1" | Capacity 1.1/4" | Capacity 1.1/2" | Capacity 2" |
|---------------|---------------|---------------|-------------|-----------------|-----------------|-------------|
| 420 m         | 280 m         | 180 m         | 100 m       | 60 m            | 50 m            | 30 m        |