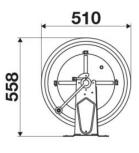

C                                |
| Swivel joint      | AISI 304 stainless steel                        |
| Seals             | Viton®                                          |
| Characteristic    | manual                                          |
| Material          | painted steel                                   |
| Couplings         | -                                               |
| Hose              | -                                               |
| ø e hose length   | -                                               |
| Inlet             | G 3/8" (f)                                      |
| Outlet            | G 1/2" (f)                                      |
| Reel flow path    | AISI 304 stainless steel - zinc<br>plated steel |



### **OVERALL DIMENSIONS (mm)**





315



#### FURTHER FEATURES

| Capacity 1/4" | Capacity 5/16" | Capacity 3/8" | Capacity 1/2" | Capacity 5/8" |
|---------------|----------------|---------------|---------------|---------------|
| 90 m          | 65 m           | 35 m          | 25 m          | 20 m          |