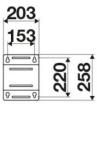

max 130 °C                                |
| Swivel joint      | AISI 304 stainless steel                        |
| Seals             | Viton®                                          |
| Characteristic    | manual                                          |
| Material          | painted steel                                   |
| Couplings         | -                                               |
| Hose              | -                                               |
| ø e hose length   | -                                               |
| Inlet             | G 3/8" (f)                                      |
| Outlet            | G 1/2" (f)                                      |
| Reel flow path    | AISI 304 stainless steel - zinc<br>plated steel |



### **OVERALL DIMENSIONS (mm)**





315



#### FURTHER FEATURES

| Capacity 1/4" | Capacity 5/16" | Capacity 3/8" | Capacity 1/2" | Capacity 5/8" |
|---------------|----------------|---------------|---------------|---------------|
| 90 m          | 65 m           | 35 m          | 25 m          | 20 m          |