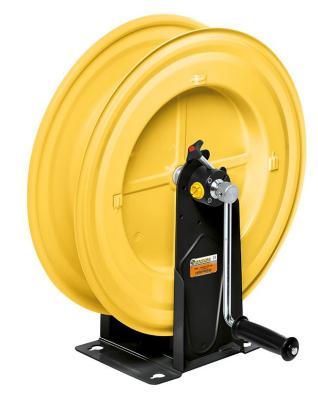

# P/N 75300/30

Manual hose reel s. 530, for hot water, 200 bar, without hose. Inlet G 3/8" (f), outlet G 1/2" (f)

#### **FEATURES**

| Pressure          | 200 bar                                         |
|-------------------|-------------------------------------------------|
| Compatible fluids | water max 130 °C                                |
| Swivel joint      | AISI 304 stainless steel                        |
| Seals             | Viton®                                          |
| Characteristic    | manual                                          |
| Material          | painted steel                                   |
| Couplings         | -                                               |
| Hose              | -                                               |
| ø e hose length   | -                                               |
| Inlet             | G 3/8" (f)                                      |
| Outlet            | G 1/2" (f)                                      |
| Reel flow path    | AISI 304 stainless steel - zinc<br>plated steel |