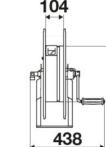

x 130 °C                                |
| Swivel joint      | AISI 304 stainless steel                        |
| Seals             | Viton®                                          |
| Characteristic    | manual                                          |
| Material          | painted steel                                   |
| Couplings         | -                                               |
| Hose              | -                                               |
| ø e hose length   | -                                               |
| Inlet             | G 3/8" (f)                                      |
| Outlet            | G 1/2" (f)                                      |
| Reel flow path    | AISI 304 stainless steel - zinc<br>plated steel |



### **OVERALL DIMENSIONS (mm)**





315



#### FURTHER FEATURES

| Capacity 1/4" | Capacity 5/16" | Capacity 3/8" | Capacity 1/2" | Capacity 5/8" |
|---------------|----------------|---------------|---------------|---------------|
| 90 m          | 65 m           | 35 m          | 25 m          | 20 m          |