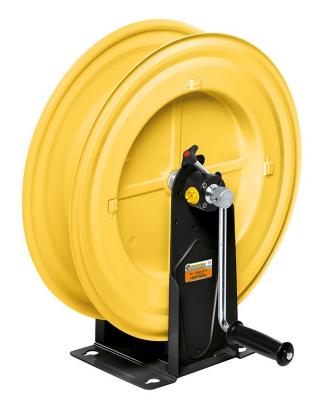

# P/N 75300/35

Manual hose reel s. 530, for hot water, 400 bar, without hose. Inlet G 3/8" (f), outlet G 1/2" (f)

#### **FEATURES**

| Pressure          | 400 bar                                                    |
|-------------------|------------------------------------------------------------|
| Compatible fluids | water max 130 °C                                           |
| Swivel joint      | AISI 304 stainless steel                                   |
| Seals             | Viton $^{\ensuremath{\$}}$ and Teflon $^{\ensuremath{\$}}$ |
| Characteristic    | manual                                                     |
| Material          | painted steel                                              |
| Couplings         | -                                                          |
| Hose              | -                                                          |
| ø e hose length   | -                                                          |
| Inlet             | G 3/8" (f)                                                 |
| Outlet            | G 1/2" (f)                                                 |
| Reel flow path    | AISI 304 stainless steel - zinc<br>plated steel            |