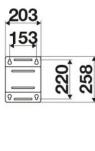

|
| Seals             | Viton $^{\ensuremath{\$}}$ and Teflon $^{\ensuremath{\$}}$ |
| Characteristic    | manual                                                     |
| Material          | painted steel                                              |
| Couplings         | -                                                          |
| Hose              | -                                                          |
| ø e hose length   | -                                                          |
| Inlet             | G 3/8" (f)                                                 |
| Outlet            | G 1/2" (f)                                                 |
| Reel flow path    | AISI 304 stainless steel - zinc<br>plated steel            |



## **OVERALL DIMENSIONS (mm)**







### FURTHER FEATURES

| Capacity 1/4" | Capacity 5/16" | Capacity 3/8" | Capacity 1/2" | Capacity 5/8" |
|---------------|----------------|---------------|---------------|---------------|
| 90 m          | 65 m           | 35 m          | 25 m          | 20 m          |