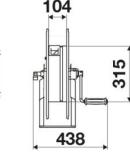

|
| Seals             | Viton $^{\ensuremath{\$}}$ and Teflon $^{\ensuremath{\$}}$ |
| Characteristic    | manual                                                     |
| Material          | painted steel                                              |
| Couplings         | -                                                          |
| Hose              | -                                                          |
| ø e hose length   | -                                                          |
| Inlet             | G 3/8" (f)                                                 |
| Outlet            | G 1/2" (f)                                                 |
| Reel flow path    | AISI 304 stainless steel - zinc<br>plated steel            |



## **OVERALL DIMENSIONS (mm)**







### FURTHER FEATURES

| Capacity 1/4" | Capacity 5/16" | Capacity 3/8" | Capacity 1/2" | Capacity 5/8" |
|---------------|----------------|---------------|---------------|---------------|
| 90 m          | 65 m           | 35 m          | 25 m          | 20 m          |