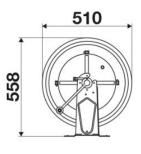

|
| Seals             | Viton $^{\ensuremath{\$}}$ and Teflon $^{\ensuremath{\$}}$ |
| Characteristic    | manual                                                     |
| Material          | painted steel                                              |
| Couplings         | -                                                          |
| Hose              | -                                                          |
| ø e hose length   | -                                                          |
| Inlet             | G 3/8" (f)                                                 |
| Outlet            | G 1/2" (f)                                                 |
| Reel flow path    | AISI 304 stainless steel - zinc<br>plated steel            |



## **OVERALL DIMENSIONS (mm)**







### FURTHER FEATURES

| Capacity 1/4" | Capacity 5/16" | Capacity 3/8" | Capacity 1/2" | Capacity 5/8" |
|---------------|----------------|---------------|---------------|---------------|
| 90 m          | 65 m           | 35 m          | 25 m          | 20 m          |