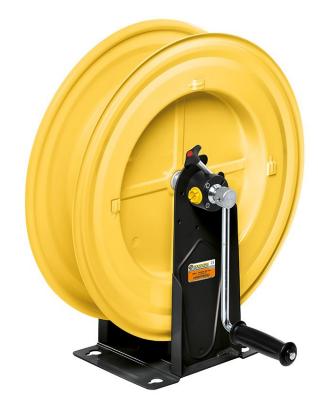

# P/N 75300/50

Manual hose reel s. 530, for grease, 600 bar, without hose. Inlet G 3/8" (f), outlet G 1/2" (f)

#### **FEATURES**

| Pressure          | 600 bar           |  |  |
|-------------------|-------------------|--|--|
| Compatible fluids | grease            |  |  |
| Swivel joint      | zinc plated steel |  |  |
| Seals             | polyurethane      |  |  |
| Characteristic    | manual            |  |  |
| Material          | painted steel     |  |  |
| Couplings         | -                 |  |  |
| Hose              | -                 |  |  |
| ø e hose length   | -                 |  |  |
| Inlet             | G 3/8" (f)        |  |  |
| Outlet            | G 1/2" (f)        |  |  |
| Reel flow path    | zinc plated steel |  |  |