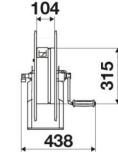

/2" (f)

## SECTORS OF USE

Agriculture, Building and road construction, Industry, Mining, Lube trucks and transports

#### **FEATURES**

| Pressure          | 600 bar           |  |  |
|-------------------|-------------------|--|--|
| Compatible fluids | grease            |  |  |
| Swivel joint      | zinc plated steel |  |  |
| Seals             | polyurethane      |  |  |
| Characteristic    | manual            |  |  |
| Material          | painted steel     |  |  |
| Couplings         | -                 |  |  |
| Hose              | -                 |  |  |
| ø e hose length   | -                 |  |  |
| Inlet             | G 3/8" (f)        |  |  |
| Outlet            | G 1/2" (f)        |  |  |
| Reel flow path    | zinc plated steel |  |  |



### **OVERALL DIMENSIONS (mm)**







#### **FURTHER FEATURES**

| Capacity 1/4" | Capacity 5/16" | Capacity 3/8" | Capacity 1/2" | Capacity 5/8" |
|---------------|----------------|---------------|---------------|---------------|
| 90 m          | 65 m           | 35 m          | 25 m          | 20 m          |