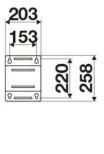

1/2" (f)

## SECTORS OF USE

Agriculture, Building and road construction, Industry, Mining, Lube trucks and transports

#### **FEATURES**

| Pressure          | 600 bar           |  |  |
|-------------------|-------------------|--|--|
| Compatible fluids | grease            |  |  |
| Swivel joint      | zinc plated steel |  |  |
| Seals             | polyurethane      |  |  |
| Characteristic    | manual            |  |  |
| Material          | painted steel     |  |  |
| Couplings         | -                 |  |  |
| Hose              | -                 |  |  |
| ø e hose length   | -                 |  |  |
| Inlet             | G 3/8" (f)        |  |  |
| Outlet            | G 1/2" (f)        |  |  |
| Reel flow path    | zinc plated steel |  |  |



### **OVERALL DIMENSIONS (mm)**







#### **FURTHER FEATURES**

| Capacity 1/4" | Capacity 5/16" | Capacity 3/8" | Capacity 1/2" | Capacity 5/8" |
|---------------|----------------|---------------|---------------|---------------|
| 90 m          | 65 m           | 35 m          | 25 m          | 20 m          |