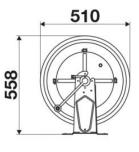

" (f)

## SECTORS OF USE

Agriculture, Building and road construction, Industry, Mining, Lube trucks and transports

#### **FEATURES**

| Pressure          | 600 bar           |  |  |
|-------------------|-------------------|--|--|
| Compatible fluids | grease            |  |  |
| Swivel joint      | zinc plated steel |  |  |
| Seals             | polyurethane      |  |  |
| Characteristic    | manual            |  |  |
| Material          | painted steel     |  |  |
| Couplings         | -                 |  |  |
| Hose              | -                 |  |  |
| ø e hose length   | -                 |  |  |
| Inlet             | G 3/8" (f)        |  |  |
| Outlet            | G 1/2" (f)        |  |  |
| Reel flow path    | zinc plated steel |  |  |



### **OVERALL DIMENSIONS (mm)**







#### **FURTHER FEATURES**

| Capacity 1/4" | Capacity 5/16" | Capacity 3/8" | Capacity 1/2" | Capacity 5/8" |
|---------------|----------------|---------------|---------------|---------------|
| 90 m          | 65 m           | 35 m          | 25 m          | 20 m          |