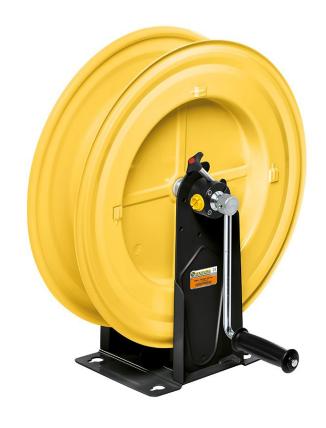

# P/N 75300/60

Manual hose reel s. 530, for diesel, 10 bar, without hose. Inlet G 1" (f), outlet G 1" (f)

## **FEATURES**

| Pressure          | 10 bar                    |
|-------------------|---------------------------|
| Compatible fluids | diesel fuel               |
| Swivel joint      | brass                     |
| Seals             | Viton <sup>®</sup>        |
| Characteristic    | manual                    |
| Material          | painted steel             |
| Couplings         | -                         |
| Hose              | -                         |
| ø e hose length   | -                         |
| Inlet             | G 1" (f)                  |
| Outlet            | G 1" (f)                  |
| Reel flow path    | brass - zinc plated steel |