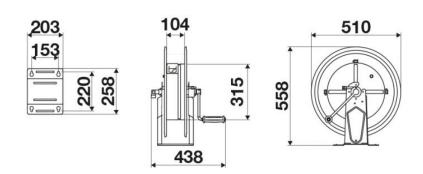

USE**

Agriculture, Building and road construction, Industry, Mining, Lube trucks and transports

## **FEATURES**

| Pressure          | 10 bar                    |
|-------------------|---------------------------|
| Compatible fluids | diesel fuel               |
| Swivel joint      | brass                     |
| Seals             | Viton <sup>®</sup>        |
| Characteristic    | manual                    |
| Material          | painted steel             |
| Couplings         | -                         |
| Hose              | -                         |
| ø e hose length   | -                         |
| Inlet             | G 1" (f)                  |
| Outlet            | G 1" (f)                  |
| Reel flow path    | brass - zinc plated steel |



# **OVERALL DIMENSIONS (mm)**



### **FURTHER FEATURES**

| Capacity 1/4" | Capacity 5/16" | Capacity 3/8" | Capacity 1/2" | Capacity 5/8" |
|---------------|----------------|---------------|---------------|---------------|
| 90 m          | 65 m           | 35 m          | 25 m          | 20 m          |