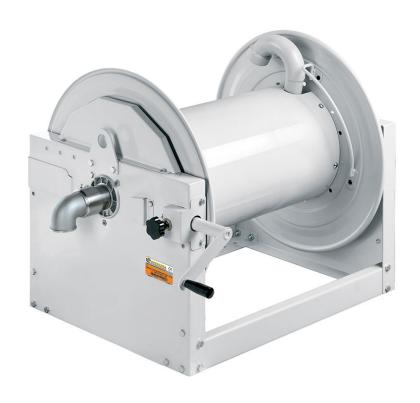

# P/N 753001/20

Manual hose reel s. 700, for air-water, 70 bar, without hose. Drum width 550 mm. Inlet-outlet G 2" (f) with reel flow path junction in AISI 304 stainless steel

#### **FEATURES**

| Pressure          | 70 bar                   |
|-------------------|--------------------------|
| Compatible fluids | air - water              |
| Swivel joint      | AISI 304 stainless steel |
| Seals             | Viton <sup>®</sup>       |
| Characteristic    | manual                   |
| Material          | painted steel            |
| Couplings         | -                        |
| Hose              | -                        |
| ø e hose length   | -                        |
| Inlet             | G 2" (f)                 |
| Outlet            | G 2" (f)                 |
| Reel flow path    | AISI 304 stainless steel |