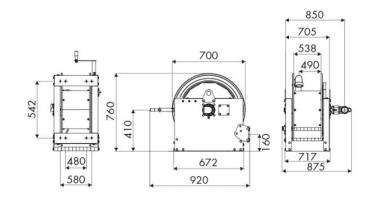

SECTORS OF USE**

Agriculture, Building and road construction, Industry, Mining, Lube trucks and transports

#### **FEATURES**

| Pressure          | 70 bar                   |
|-------------------|--------------------------|
| Compatible fluids | air - water              |
| Swivel joint      | AISI 304 stainless steel |
| Seals             | Viton <sup>®</sup>       |
| Characteristic    | manual                   |
| Material          | painted steel            |
| Couplings         | -                        |
| Hose              | -                        |
| ø e hose length   | -                        |
| Inlet             | G 2" (f)                 |
| Outlet            | G 2" (f)                 |
| Reel flow path    | AISI 304 stainless steel |



## **OVERALL DIMENSIONS (mm)**



#### **FURTHER FEATURES**

| Capacity 3/8" | Capacity 1/2" | Capacity 3/4" | Capacity 1" | Capacity 1.1/4" | Capacity 1.1/2" | Capacity 2" |
|---------------|---------------|---------------|-------------|-----------------|-----------------|-------------|
| 420 m         | 280 m         | 180 m         | 100 m       | 60 m            | 50 m            | 30 m        |