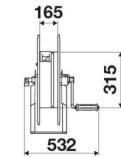

and transports

#### **FEATURES**

| Pressure          | 10 - 20 bar               |  |  |
|-------------------|---------------------------|--|--|
| Compatible fluids | air - water - diesel fuel |  |  |
| Swivel joint      | brass                     |  |  |
| Seals             | Viton®                    |  |  |
| Characteristic    | manual                    |  |  |
| Material          | painted steel             |  |  |
| Couplings         | -                         |  |  |
| Hose              | -                         |  |  |
| ø e hose length   | -                         |  |  |
| Inlet             | G 1" (f)                  |  |  |
| Outlet            | G 1" (f)                  |  |  |
| Reel flow path    | brass - zinc plated steel |  |  |



## **OVERALL DIMENSIONS (mm)**







### **FURTHER FEATURES**

| Capacity 1/4" | Capacity 5/16" | Capacity 3/8" | Capacity 1/2" | Capacity 5/8" | Capacity 3/4" | Capacity 1" |
|---------------|----------------|---------------|---------------|---------------|---------------|-------------|
| 150 m         | 110 m          | 65 m          | 45 m          | 35 m          | 25 m          | 15 m        |