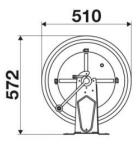

d transports

#### **FEATURES**

| Pressure          | 10 - 20 bar               |  |  |
|-------------------|---------------------------|--|--|
| Compatible fluids | air - water - diesel fuel |  |  |
| Swivel joint      | brass                     |  |  |
| Seals             | Viton®                    |  |  |
| Characteristic    | manual                    |  |  |
| Material          | painted steel             |  |  |
| Couplings         | -                         |  |  |
| Hose              | -                         |  |  |
| ø e hose length   | -                         |  |  |
| Inlet             | G 1" (f)                  |  |  |
| Outlet            | G 1" (f)                  |  |  |
| Reel flow path    | brass - zinc plated steel |  |  |



## **OVERALL DIMENSIONS (mm)**







### **FURTHER FEATURES**

| Capacity 1/4" | Capacity 5/16" | Capacity 3/8" | Capacity 1/2" | Capacity 5/8" | Capacity 3/4" | Capacity 1" |
|---------------|----------------|---------------|---------------|---------------|---------------|-------------|
| 150 m         | 110 m          | 65 m          | 45 m          | 35 m          | 25 m          | 15 m        |