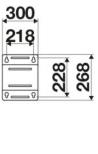

s and transports

#### **FEATURES**

| Pressure          | 10 - 20 bar               |  |  |
|-------------------|---------------------------|--|--|
| Compatible fluids | air - water - diesel fuel |  |  |
| Swivel joint      | brass                     |  |  |
| Seals             | Viton®                    |  |  |
| Characteristic    | manual                    |  |  |
| Material          | painted steel             |  |  |
| Couplings         | -                         |  |  |
| Hose              | -                         |  |  |
| ø e hose length   | -                         |  |  |
| Inlet             | G 1" (f)                  |  |  |
| Outlet            | G 1" (f)                  |  |  |
| Reel flow path    | brass - zinc plated steel |  |  |



## **OVERALL DIMENSIONS (mm)**







### **FURTHER FEATURES**

| Capacity 1/4" | Capacity 5/16" | Capacity 3/8" | Capacity 1/2" | Capacity 5/8" | Capacity 3/4" | Capacity 1" |
|---------------|----------------|---------------|---------------|---------------|---------------|-------------|
| 150 m         | 110 m          | 65 m          | 45 m          | 35 m          | 25 m          | 15 m        |