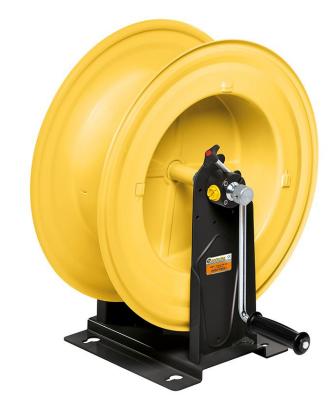

# P/N 75400/10

Manual hose reel s. 540, for air-water, 20 bar, without hose. Inlet-outlet G 1" (f)

#### **FEATURES**

| Pressure          | 10 - 20 bar               |  |  |
|-------------------|---------------------------|--|--|
| Compatible fluids | air - water - diesel fuel |  |  |
| Swivel joint      | brass                     |  |  |
| Seals             | Viton®                    |  |  |
| Characteristic    | manual                    |  |  |
| Material          | painted steel             |  |  |
| Couplings         | -                         |  |  |
| Hose              | -                         |  |  |
| ø e hose length   | -                         |  |  |
| Inlet             | G 1" (f)                  |  |  |
| Outlet            | G 1" (f)                  |  |  |
| Reel flow path    | brass - zinc plated steel |  |  |