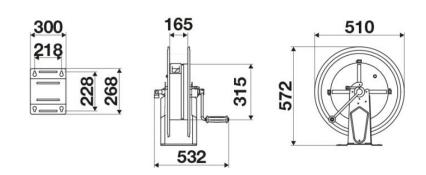

USE**

Agriculture, Building and road construction, Industry, Mining, Lube trucks and transports

## **FEATURES**

| Pressure          | 10 - 20 bar               |
|-------------------|---------------------------|
| Compatible fluids | air - water               |
| Swivel joint      | brass                     |
| Seals             | Viton <sup>®</sup>        |
| Characteristic    | manual                    |
| Material          | painted steel             |
| Couplings         | -                         |
| Hose              | -                         |
| ø e hose length   | -                         |
| Inlet             | G 1/2" (f)                |
| Outlet            | G 1/2" (f)                |
| Reel flow path    | brass - zinc plated steel |



# **OVERALL DIMENSIONS (mm)**



### **FURTHER FEATURES**

| Capacity 1/4" | Capacity 5/16" | Capacity 3/8" | Capacity 1/2" | Capacity 5/8" | Capacity 3/4" | Capacity 1" |
|---------------|----------------|---------------|---------------|---------------|---------------|-------------|
| 150 m         | 110 m          | 65 m          | 45 m          | 35 m          | 25 m          | 15 m        |