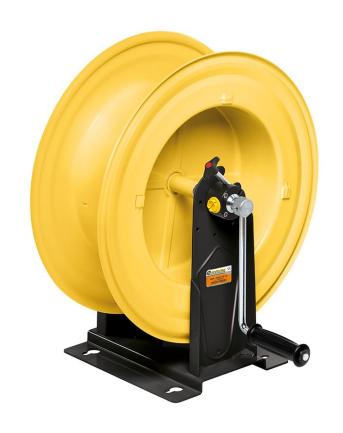

# P/N 75400/15

Manual hose reel s. 540, for air-water, 20 bar, without hose. Inlet-outlet G 1/2" (f)

## **FEATURES**

| Pressure          | 10 - 20 bar               |
|-------------------|---------------------------|
| Compatible fluids | air - water               |
| Swivel joint      | brass                     |
| Seals             | Viton <sup>®</sup>        |
| Characteristic    | manual                    |
| Material          | painted steel             |
| Couplings         | -                         |
| Hose              | -                         |
| ø e hose length   | -                         |
| Inlet             | G 1/2" (f)                |
| Outlet            | G 1/2" (f)                |
| Reel flow path    | brass - zinc plated steel |