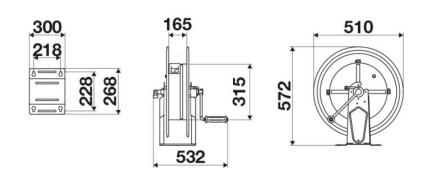

|  |  |
| Swivel joint      | AISI 304 stainless steel                     |  |  |
| Seals             | Viton <sup>®</sup>                           |  |  |
| Characteristic    | manual                                       |  |  |
| Material          | painted steel                                |  |  |
| Couplings         | -                                            |  |  |
| Hose              | -                                            |  |  |
| ø e hose length   | -                                            |  |  |
| Inlet             | G 1" (f)                                     |  |  |
| Outlet            | G 1" (f)                                     |  |  |
| Reel flow path    | AISI 304 stainless steel - zinc plated steel |  |  |



# **OVERALL DIMENSIONS (mm)**



### **FURTHER FEATURES**

| Capacity 1/4" | Capacity 5/16" | Capacity 3/8" | Capacity 1/2" | Capacity 5/8" | Capacity 3/4" | Capacity 1" |
|---------------|----------------|---------------|---------------|---------------|---------------|-------------|
| 150 m         | 110 m          | 65 m          | 45 m          | 35 m          | 25 m          | 15 m        |