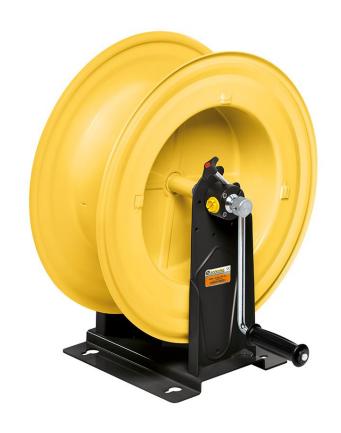

# P/N 75400/20

Manual hose reel s. 540, for hot water, 100 bar, without hose. Inlet-outlet G 1" (f)

## **FEATURES**

| Pressure          | 100 bar                                      |  |  |
|-------------------|----------------------------------------------|--|--|
| Compatible fluids | water max 130 °C                             |  |  |
| Swivel joint      | AISI 304 stainless steel                     |  |  |
| Seals             | Viton <sup>®</sup>                           |  |  |
| Characteristic    | manual                                       |  |  |
| Material          | painted steel                                |  |  |
| Couplings         | -                                            |  |  |
| Hose              | -                                            |  |  |
| ø e hose length   | -                                            |  |  |
| Inlet             | G 1" (f)                                     |  |  |
| Outlet            | G 1" (f)                                     |  |  |
| Reel flow path    | AISI 304 stainless steel - zinc plated steel |  |  |