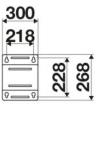

max 130 °C                                |
| Swivel joint      | AISI 304 stainless steel                        |
| Seals             | Viton®                                          |
| Characteristic    | manual                                          |
| Material          | painted steel                                   |
| Couplings         | -                                               |
| Hose              | -                                               |
| ø e hose length   | -                                               |
| Inlet             | G 1/2" (f)                                      |
| Outlet            | G 1/2" (f)                                      |
| Reel flow path    | AISI 304 stainless steel - zinc<br>plated steel |



## **OVERALL DIMENSIONS (mm)**







### FURTHER FEATURES

| Capacity 1/4" | Capacity 5/16" | Capacity 3/8" | Capacity 1/2" | Capacity 5/8" | Capacity 3/4" | Capacity 1" |
|---------------|----------------|---------------|---------------|---------------|---------------|-------------|
| 150 m         | 110 m          | 65 m          | 45 m          | 35 m          | 25 m          | 15 m        |