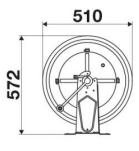

130 °C                                |
| Swivel joint      | AISI 304 stainless steel                        |
| Seals             | Viton®                                          |
| Characteristic    | manual                                          |
| Material          | painted steel                                   |
| Couplings         | -                                               |
| Hose              | -                                               |
| ø e hose length   | -                                               |
| Inlet             | G 1/2" (f)                                      |
| Outlet            | G 1/2" (f)                                      |
| Reel flow path    | AISI 304 stainless steel - zinc<br>plated steel |



## **OVERALL DIMENSIONS (mm)**







### FURTHER FEATURES

| Capacity 1/4" | Capacity 5/16" | Capacity 3/8" | Capacity 1/2" | Capacity 5/8" | Capacity 3/4" | Capacity 1" |
|---------------|----------------|---------------|---------------|---------------|---------------|-------------|
| 150 m         | 110 m          | 65 m          | 45 m          | 35 m          | 25 m          | 15 m        |