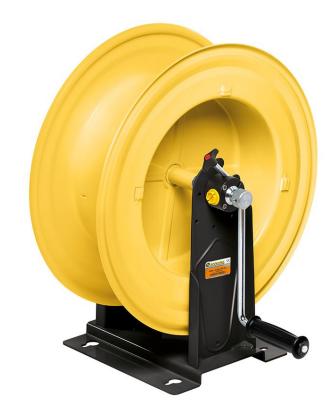

# P/N 75400/25

Manual hose reel s. 540, for hot water, 100 bar, without hose. Inlet-outlet G 1/2" (f)

#### **FEATURES**

| Pressure          | 100 bar                                         |
|-------------------|-------------------------------------------------|
| Compatible fluids | water max 130 °C                                |
| Swivel joint      | AISI 304 stainless steel                        |
| Seals             | Viton®                                          |
| Characteristic    | manual                                          |
| Material          | painted steel                                   |
| Couplings         | -                                               |
| Hose              | -                                               |
| ø e hose length   | -                                               |
| Inlet             | G 1/2" (f)                                      |
| Outlet            | G 1/2" (f)                                      |
| Reel flow path    | AISI 304 stainless steel - zinc<br>plated steel |