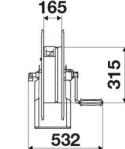

ax 130 °C                                |
| Swivel joint      | AISI 304 stainless steel                        |
| Seals             | Viton®                                          |
| Characteristic    | manual                                          |
| Material          | painted steel                                   |
| Couplings         | -                                               |
| Hose              | -                                               |
| ø e hose length   | -                                               |
| Inlet             | G 1/2" (f)                                      |
| Outlet            | G 1/2" (f)                                      |
| Reel flow path    | AISI 304 stainless steel - zinc<br>plated steel |



## **OVERALL DIMENSIONS (mm)**







### FURTHER FEATURES

| Capacity 1/4" | Capacity 5/16" | Capacity 3/8" | Capacity 1/2" | Capacity 5/8" | Capacity 3/4" | Capacity 1" |
|---------------|----------------|---------------|---------------|---------------|---------------|-------------|
| 150 m         | 110 m          | 65 m          | 45 m          | 35 m          | 25 m          | 15 m        |