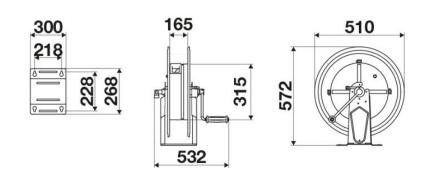

-----|
| Compatible fluids | water max 130 °C                             |
| Swivel joint      | AISI 304 stainless steel                     |
| Seals             | Viton <sup>®</sup>                           |
| Characteristic    | manual                                       |
| Material          | painted steel                                |
| Couplings         | -                                            |
| Hose              | -                                            |
| ø e hose length   | -                                            |
| Inlet             | G 3/8" (f)                                   |
| Outlet            | G 1/2" (f)                                   |
| Reel flow path    | AISI 304 stainless steel - zinc plated steel |



# **OVERALL DIMENSIONS (mm)**



### **FURTHER FEATURES**

| Capacity 1/4" | Capacity 5/16" | Capacity 3/8" | Capacity 1/2" | Capacity 5/8" | Capacity 3/4" | Capacity 1" |
|---------------|----------------|---------------|---------------|---------------|---------------|-------------|
| 150 m         | 110 m          | 65 m          | 45 m          | 35 m          | 25 m          | 15 m        |