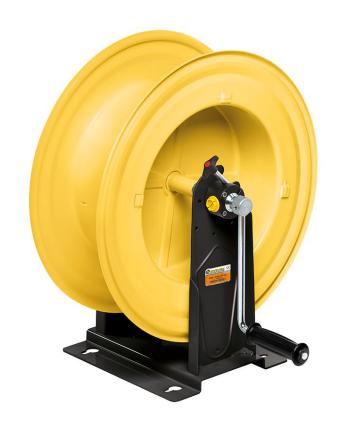

# P/N 75400/30

Manual hose reel s. 540, for hot water, 200 bar, without hose. Inlet G 3/8" (f), outlet G 1/2" (f)

## **FEATURES**

| Pressure          | 200 bar                                      |
|-------------------|----------------------------------------------|
| Compatible fluids | water max 130 °C                             |
| Swivel joint      | AISI 304 stainless steel                     |
| Seals             | Viton <sup>®</sup>                           |
| Characteristic    | manual                                       |
| Material          | painted steel                                |
| Couplings         | -                                            |
| Hose              | -                                            |
| ø e hose length   | -                                            |
| Inlet             | G 3/8" (f)                                   |
| Outlet            | G 1/2" (f)                                   |
| Reel flow path    | AISI 304 stainless steel - zinc plated steel |