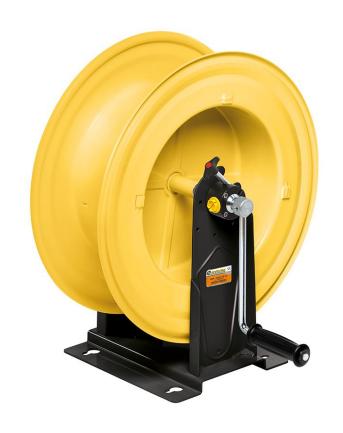

# P/N 75400/35

Manual hose reel s. 540, for hot water, 400 bar, without hose. Inlet G 3/8" (f) - outlet G 1/2" (f)

## **FEATURES**

| Pressure          | 400 bar                                      |  |  |  |
|-------------------|----------------------------------------------|--|--|--|
| Compatible fluids | water max 130 °C                             |  |  |  |
| Swivel joint      | AISI 304 stainless steel                     |  |  |  |
| Seals             | Viton® and Teflon®                           |  |  |  |
| Characteristic    | manual                                       |  |  |  |
| Material          | painted steel                                |  |  |  |
| Couplings         | -                                            |  |  |  |
| Hose              | -                                            |  |  |  |
| ø e hose length   | -                                            |  |  |  |
| Inlet             | G 3/8" (f)                                   |  |  |  |
| Outlet            | G 1/2" (f)                                   |  |  |  |
| Reel flow path    | AISI 304 stainless steel - zinc plated steel |  |  |  |