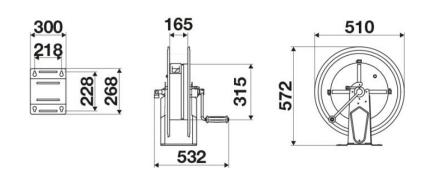

| AISI 304 stainless steel                     |  |  |  |
| Seals             | Viton® and Teflon®                           |  |  |  |
| Characteristic    | manual                                       |  |  |  |
| Material          | painted steel                                |  |  |  |
| Couplings         | -                                            |  |  |  |
| Hose              | -                                            |  |  |  |
| ø e hose length   | -                                            |  |  |  |
| Inlet             | G 3/8" (f)                                   |  |  |  |
| Outlet            | G 1/2" (f)                                   |  |  |  |
| Reel flow path    | AISI 304 stainless steel - zinc plated steel |  |  |  |



# **OVERALL DIMENSIONS (mm)**



### **FURTHER FEATURES**

| Capacity 1/4" | Capacity 5/16" | Capacity 3/8" | Capacity 1/2" | Capacity 5/8" | Capacity 3/4" | Capacity 1" |
|---------------|----------------|---------------|---------------|---------------|---------------|-------------|
| 150 m         | 110 m          | 65 m          | 45 m          | 35 m          | 25 m          | 15 m        |