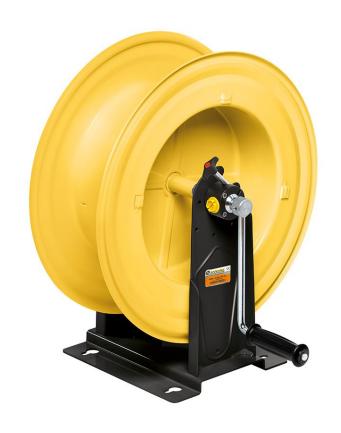

# P/N 75400/40

Manual hose reel s. 540, for oil and similar, 150 bar, without hose. Inlet-outlet G 1" (f)

### **FEATURES**

| Pressure          | 150 bar                   |
|-------------------|---------------------------|
| Compatible fluids | oils and similar products |
| Swivel joint      | zinc plated steel         |
| Seals             | polyurethane              |
| Characteristic    | manual                    |
| Material          | painted steel             |
| Couplings         | -                         |
| Hose              | -                         |
| ø e hose length   | -                         |
| Inlet             | G 1" (f)                  |
| Outlet            | G 1" (f)                  |
| Reel flow path    | zinc plated steel         |