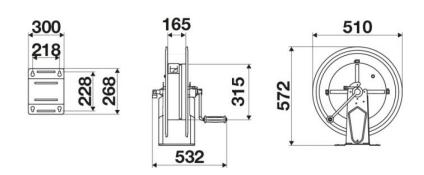

SE**

Agriculture, Building and road construction, Industry, Mining, Lube trucks and transports

### **FEATURES**

| Pressure          | 150 bar                   |
|-------------------|---------------------------|
| Compatible fluids | oils and similar products |
| Swivel joint      | zinc plated steel         |
| Seals             | polyurethane              |
| Characteristic    | manual                    |
| Material          | painted steel             |
| Couplings         | -                         |
| Hose              | -                         |
| ø e hose length   | -                         |
| Inlet             | G 1" (f)                  |
| Outlet            | G 1" (f)                  |
| Reel flow path    | zinc plated steel         |



## **OVERALL DIMENSIONS (mm)**



### **FURTHER FEATURES**

| Capacity 1/4" | Capacity 5/16" | Capacity 3/8" | Capacity 1/2" | Capacity 5/8" | Capacity 3/4" | Capacity 1" |
|---------------|----------------|---------------|---------------|---------------|---------------|-------------|
| 150 m         | 110 m          | 65 m          | 45 m          | 35 m          | 25 m          | 15 m        |