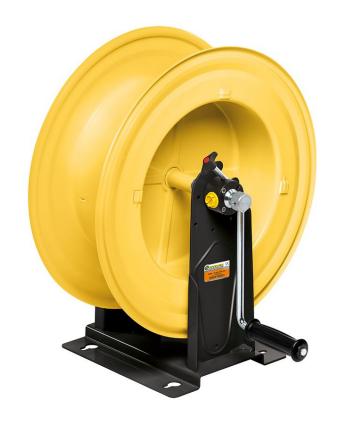

# P/N 75400/45

Manual hose reel s. 540, for oil and similar, 150 bar, without hose. Inlet-outlet G 1/2" (f)

### **FEATURES**

| Pressure          | 150 bar                   |
|-------------------|---------------------------|
| Compatible fluids | oils and similar products |
| Swivel joint      | zinc plated steel         |
| Seals             | polyurethane              |
| Characteristic    | manual                    |
| Material          | painted steel             |
| Couplings         | -                         |
| Hose              | -                         |
| ø e hose length   | -                         |
| Inlet             | G 1/2" (f)                |
| Outlet            | G 1/2" (f)                |
| Reel flow path    | zinc plated steel         |