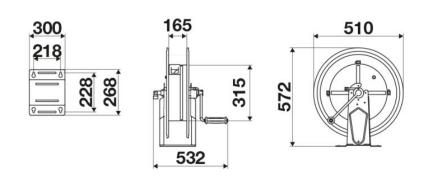

SE**

Agriculture, Building and road construction, Industry, Mining, Lube trucks and transports

### **FEATURES**

| Pressure          | 150 bar                   |
|-------------------|---------------------------|
| Compatible fluids | oils and similar products |
| Swivel joint      | zinc plated steel         |
| Seals             | polyurethane              |
| Characteristic    | manual                    |
| Material          | painted steel             |
| Couplings         | -                         |
| Hose              | -                         |
| ø e hose length   | -                         |
| Inlet             | G 1/2" (f)                |
| Outlet            | G 1/2" (f)                |
| Reel flow path    | zinc plated steel         |



## **OVERALL DIMENSIONS (mm)**



### **FURTHER FEATURES**

| Capacity 1/4" | Capacity 5/16" | Capacity 3/8" | Capacity 1/2" | Capacity 5/8" | Capacity 3/4" | Capacity 1" |
|---------------|----------------|---------------|---------------|---------------|---------------|-------------|
| 150 m         | 110 m          | 65 m          | 45 m          | 35 m          | 25 m          | 15 m        |