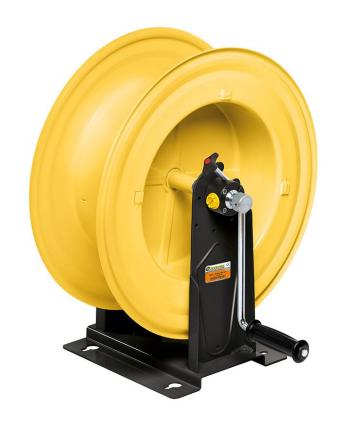

# P/N 75400/50

Manual hose reel s. 540, for grease, 600 bar, without hose. Inlet G 3/8" (f), outlet G 1/2" (f)

### **FEATURES**

| Pressure          | 600 bar           |
|-------------------|-------------------|
| Compatible fluids | grease            |
| Swivel joint      | zinc plated steel |
| Seals             | polyurethane      |
| Characteristic    | manual            |
| Material          | painted steel     |
| Couplings         | -                 |
| Hose              | -                 |
| ø e hose length   | -                 |
| Inlet             | G 3/8" (f)        |
| Outlet            | G 1/2" (f)        |
| Reel flow path    | zinc plated steel |