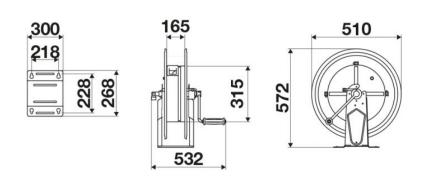

reel s. 540, for grease, 600 bar, without hose. Inlet G 3/8" (f), outlet G 1/2" (f)

#### **SECTORS OF USE**

Agriculture, Building and road construction, Industry, Mining, Lube trucks and transports

### **FEATURES**

| Pressure          | 600 bar           |
|-------------------|-------------------|
| Compatible fluids | grease            |
| Swivel joint      | zinc plated steel |
| Seals             | polyurethane      |
| Characteristic    | manual            |
| Material          | painted steel     |
| Couplings         | -                 |
| Hose              | -                 |
| ø e hose length   | -                 |
| Inlet             | G 3/8" (f)        |
| Outlet            | G 1/2" (f)        |
| Reel flow path    | zinc plated steel |



## **OVERALL DIMENSIONS (mm)**



### **FURTHER FEATURES**

| Capacity 1/4" | Capacity 5/16" | Capacity 3/8" | Capacity 1/2" | Capacity 5/8" |
|---------------|----------------|---------------|---------------|---------------|
| 150 m         | 110 m          | 65 m          | 45 m          | 35 m          |