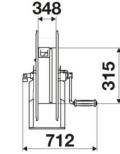

ulture, Building and road construction, Industry, Mining, Lube trucks and transports

### **FEATURES**

| Pressure          | 10 - 20 bar               |
|-------------------|---------------------------|
| Compatible fluids | air - water - diesel fuel |
| Swivel joint      | brass                     |
| Seals             | Viton®                    |
| Characteristic    | manual                    |
| Material          | painted steel             |
| Couplings         | -                         |
| Hose              | -                         |
| ø e hose length   | -                         |
| Inlet             | G 1" (f)                  |
| Outlet            | G 1" (f)                  |
| Reel flow path    | brass - zinc plated steel |

# <image>

## **OVERALL DIMENSIONS (mm)**







## **FURTHER FEATURES**

| Capacity 1/4" | Capacity 5/16" | Capacity 3/8" | Capacity 1/2" | Capacity 5/8" | Capacity 3/4" | Capacity 1" |
|---------------|----------------|---------------|---------------|---------------|---------------|-------------|
| 320 m         | 240 m          | 140 m         | 100 m         | 90 m          | 60 m          | 30 m        |