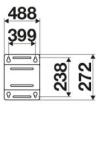

iculture, Building and road construction, Industry, Mining, Lube trucks and transports

### **FEATURES**

| Pressure          | 10 - 20 bar               |
|-------------------|---------------------------|
| Compatible fluids | air - water - diesel fuel |
| Swivel joint      | brass                     |
| Seals             | Viton®                    |
| Characteristic    | manual                    |
| Material          | painted steel             |
| Couplings         | -                         |
| Hose              | -                         |
| ø e hose length   | -                         |
| Inlet             | G 1" (f)                  |
| Outlet            | G 1" (f)                  |
| Reel flow path    | brass - zinc plated steel |

# <image>

## **OVERALL DIMENSIONS (mm)**







## **FURTHER FEATURES**

| Capacity 1/4" | Capacity 5/16" | Capacity 3/8" | Capacity 1/2" | Capacity 5/8" | Capacity 3/4" | Capacity 1" |
|---------------|----------------|---------------|---------------|---------------|---------------|-------------|
| 320 m         | 240 m          | 140 m         | 100 m         | 90 m          | 60 m          | 30 m        |