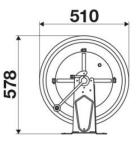

ture, Building and road construction, Industry, Mining, Lube trucks and transports

### **FEATURES**

| Pressure          | 10 - 20 bar               |
|-------------------|---------------------------|
| Compatible fluids | air - water - diesel fuel |
| Swivel joint      | brass                     |
| Seals             | Viton®                    |
| Characteristic    | manual                    |
| Material          | painted steel             |
| Couplings         | -                         |
| Hose              | -                         |
| ø e hose length   | -                         |
| Inlet             | G 1" (f)                  |
| Outlet            | G 1" (f)                  |
| Reel flow path    | brass - zinc plated steel |

# <image>

## **OVERALL DIMENSIONS (mm)**







## **FURTHER FEATURES**

| Capacity 1/4" | Capacity 5/16" | Capacity 3/8" | Capacity 1/2" | Capacity 5/8" | Capacity 3/4" | Capacity 1" |
|---------------|----------------|---------------|---------------|---------------|---------------|-------------|
| 320 m         | 240 m          | 140 m         | 100 m         | 90 m          | 60 m          | 30 m        |