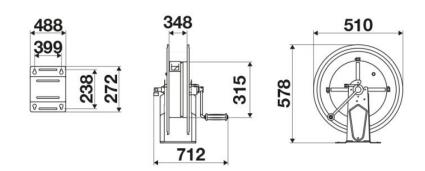

| AISI 304 stainless steel                        |  |  |
| Seals             | Viton <sup>®</sup>                              |  |  |
| Characteristic    | manual                                          |  |  |
| Material          | painted steel                                   |  |  |
| Couplings         | -                                               |  |  |
| Hose              | -                                               |  |  |
| ø e hose length   | -                                               |  |  |
| Inlet             | G 1" (f)                                        |  |  |
| Outlet            | G 1" (f)                                        |  |  |
| Reel flow path    | AISI 304 stainless steel - zinc<br>plated steel |  |  |



# **OVERALL DIMENSIONS (mm)**



### **FURTHER FEATURES**

| Capacity 1/4" | Capacity 5/16" | Capacity 3/8" | Capacity 1/2" | Capacity 5/8" | Capacity 3/4" | Capacity 1" |
|---------------|----------------|---------------|---------------|---------------|---------------|-------------|
| 320 m         | 240 m          | 140 m         | 100 m         | 90 m          | 60 m          | 30 m        |