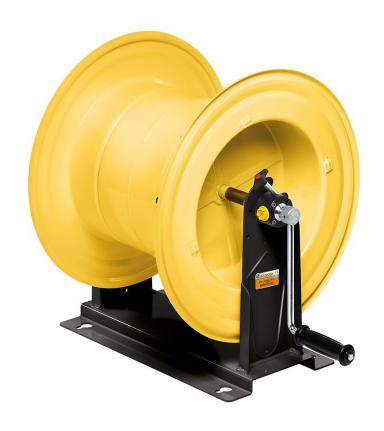

# P/N 75600/20

Manual hose reel s. 560, for hot water, 100 bar, without hose. Inlet-outlet G 1" (f)

## **FEATURES**

| Pressure          | 100 bar                                         |  |  |
|-------------------|-------------------------------------------------|--|--|
| Compatible fluids | water max 130 °C                                |  |  |
| Swivel joint      | AISI 304 stainless steel                        |  |  |
| Seals             | Viton <sup>®</sup>                              |  |  |
| Characteristic    | manual                                          |  |  |
| Material          | painted steel                                   |  |  |
| Couplings         | -                                               |  |  |
| Hose              | -                                               |  |  |
| ø e hose length   | -                                               |  |  |
| Inlet             | G 1" (f)                                        |  |  |
| Outlet            | G 1" (f)                                        |  |  |
| Reel flow path    | AISI 304 stainless steel - zinc<br>plated steel |  |  |