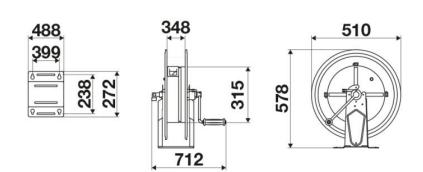

-----|
| Compatible fluids | water max 130 °C                             |
| Swivel joint      | AISI 304 stainless steel                     |
| Seals             | Viton <sup>®</sup>                           |
| Characteristic    | manual                                       |
| Material          | painted steel                                |
| Couplings         | -                                            |
| Hose              | -                                            |
| ø e hose length   | -                                            |
| Inlet             | G 1/2" (f)                                   |
| Outlet            | G 1/2" (f)                                   |
| Reel flow path    | AISI 304 stainless steel - zinc plated steel |



# **OVERALL DIMENSIONS (mm)**



### **FURTHER FEATURES**

| Capacity 1/4" | Capacity 5/16" | Capacity 3/8" | Capacity 1/2" | Capacity 5/8" |
|---------------|----------------|---------------|---------------|---------------|
| 320 m         | 240 m          | 140 m         | 100 m         | 90 m          |