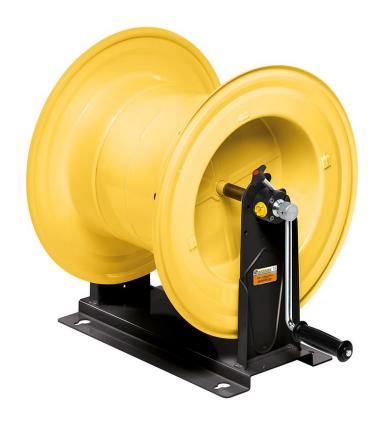

# P/N 75600/26

Manual hose reel s. 560, for hot water, 100 bar, without hose. Inlet-outlet G 1/2" (f)

## **FEATURES**

| Pressure          | 100 bar                                      |
|-------------------|----------------------------------------------|
| Compatible fluids | water max 130 °C                             |
| Swivel joint      | AISI 304 stainless steel                     |
| Seals             | Viton <sup>®</sup>                           |
| Characteristic    | manual                                       |
| Material          | painted steel                                |
| Couplings         | -                                            |
| Hose              | -                                            |
| ø e hose length   | -                                            |
| Inlet             | G 1/2" (f)                                   |
| Outlet            | G 1/2" (f)                                   |
| Reel flow path    | AISI 304 stainless steel - zinc plated steel |