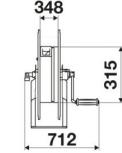

ax 130 °C                                |
| Swivel joint      | AISI 304 stainless steel                        |
| Seals             | Viton®                                          |
| Characteristic    | manual                                          |
| Material          | painted steel                                   |
| Couplings         | -                                               |
| Hose              | -                                               |
| ø e hose length   | -                                               |
| Inlet             | G 3/8" (f)                                      |
| Outlet            | G 1/2" (f)                                      |
| Reel flow path    | AISI 304 stainless steel - zinc<br>plated steel |



## **OVERALL DIMENSIONS (mm)**







## FURTHER FEATURES

| Capacity 1/4" | Capacity 5/16" | Capacity 3/8" | Capacity 1/2" | Capacity 5/8" |
|---------------|----------------|---------------|---------------|---------------|
| 320 m         | 240 m          | 140 m         | 100 m         | 90 m          |