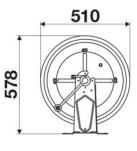

130 °C                                |
| Swivel joint      | AISI 304 stainless steel                        |
| Seals             | Viton®                                          |
| Characteristic    | manual                                          |
| Material          | painted steel                                   |
| Couplings         | -                                               |
| Hose              | -                                               |
| ø e hose length   | -                                               |
| Inlet             | G 3/8" (f)                                      |
| Outlet            | G 1/2" (f)                                      |
| Reel flow path    | AISI 304 stainless steel - zinc<br>plated steel |



## **OVERALL DIMENSIONS (mm)**







## FURTHER FEATURES

| Capacity 1/4" | Capacity 5/16" | Capacity 3/8" | Capacity 1/2" | Capacity 5/8" |
|---------------|----------------|---------------|---------------|---------------|
| 320 m         | 240 m          | 140 m         | 100 m         | 90 m          |