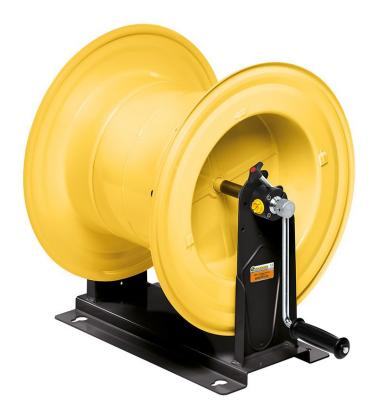

# P/N 75600/30

Manual hose reel s. 560, for hot water, 200 bar, without hose. Inlet G 3/8" (f), outlet G 1/2" (f)

#### **FEATURES**

| Pressure          | 200 bar                                         |
|-------------------|-------------------------------------------------|
| Compatible fluids | water max 130 °C                                |
| Swivel joint      | AISI 304 stainless steel                        |
| Seals             | Viton®                                          |
| Characteristic    | manual                                          |
| Material          | painted steel                                   |
| Couplings         | -                                               |
| Hose              | -                                               |
| ø e hose length   | -                                               |
| Inlet             | G 3/8" (f)                                      |
| Outlet            | G 1/2" (f)                                      |
| Reel flow path    | AISI 304 stainless steel - zinc<br>plated steel |