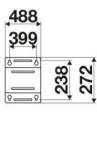

max 130 °C                                |
| Swivel joint      | AISI 304 stainless steel                        |
| Seals             | Viton®                                          |
| Characteristic    | manual                                          |
| Material          | painted steel                                   |
| Couplings         | -                                               |
| Hose              | -                                               |
| ø e hose length   | -                                               |
| Inlet             | G 3/8" (f)                                      |
| Outlet            | G 1/2" (f)                                      |
| Reel flow path    | AISI 304 stainless steel - zinc<br>plated steel |



## **OVERALL DIMENSIONS (mm)**







## FURTHER FEATURES

| Capacity 1/4" | Capacity 5/16" | Capacity 3/8" | Capacity 1/2" | Capacity 5/8" |
|---------------|----------------|---------------|---------------|---------------|
| 320 m         | 240 m          | 140 m         | 100 m         | 90 m          |