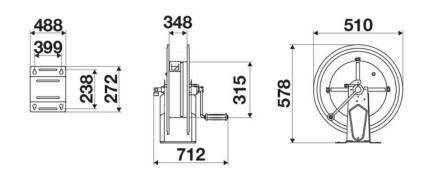

-----|
| Compatible fluids | water max 130 °C                             |
| Swivel joint      | AISI 304 stainless steel                     |
| Seals             | Viton® and Teflon®                           |
| Characteristic    | manual                                       |
| Material          | painted steel                                |
| Couplings         | -                                            |
| Hose              | -                                            |
| ø e hose length   | -                                            |
| Inlet             | G 3/8" (f)                                   |
| Outlet            | G 1/2" (f)                                   |
| Reel flow path    | AISI 304 stainless steel - zinc plated steel |



# **OVERALL DIMENSIONS (mm)**



### **FURTHER FEATURES**

| Capacity 1/4" | Capacity 5/16" | Capacity 3/8" | Capacity 1/2" | Capacity 5/8" |
|---------------|----------------|---------------|---------------|---------------|
| 320 m         | 240 m          | 140 m         | 100 m         | 90 m          |