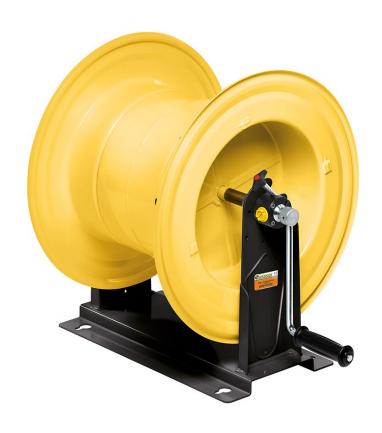

# P/N 75600/35

Manual hose reel s. 560, for hot water, 400 bar, without hose. Inlet G 3/8" (f), outlet G 1/2" (f)

## **FEATURES**

| Pressure          | 400 bar                                      |
|-------------------|----------------------------------------------|
| Compatible fluids | water max 130 °C                             |
| Swivel joint      | AISI 304 stainless steel                     |
| Seals             | Viton® and Teflon®                           |
| Characteristic    | manual                                       |
| Material          | painted steel                                |
| Couplings         | -                                            |
| Hose              | -                                            |
| ø e hose length   | -                                            |
| Inlet             | G 3/8" (f)                                   |
| Outlet            | G 1/2" (f)                                   |
| Reel flow path    | AISI 304 stainless steel - zinc plated steel |