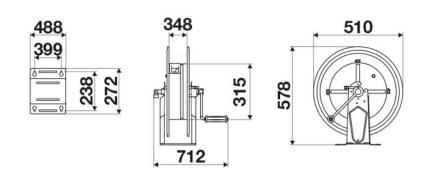

SE**

Agriculture, Building and road construction, Industry, Mining, Lube trucks and transports

### **FEATURES**

| Pressure          | 150 bar                   |
|-------------------|---------------------------|
| Compatible fluids | oils and similar products |
| Swivel joint      | zinc plated steel         |
| Seals             | polyurethane              |
| Characteristic    | manual                    |
| Material          | painted steel             |
| Couplings         | -                         |
| Hose              | -                         |
| ø e hose length   | -                         |
| Inlet             | G 1" (f)                  |
| Outlet            | G 1" (f)                  |
| Reel flow path    | zinc plated steel         |



## **OVERALL DIMENSIONS (mm)**



### **FURTHER FEATURES**

| Capacity 1/4" | Capacity 5/16" | Capacity 3/8" | Capacity 1/2" | Capacity 5/8" | Capacity 3/4" | Capacity 1" |
|---------------|----------------|---------------|---------------|---------------|---------------|-------------|
| 320 m         | 240 m          | 140 m         | 100 m         | 90 m          | 60 m          | 30 m        |