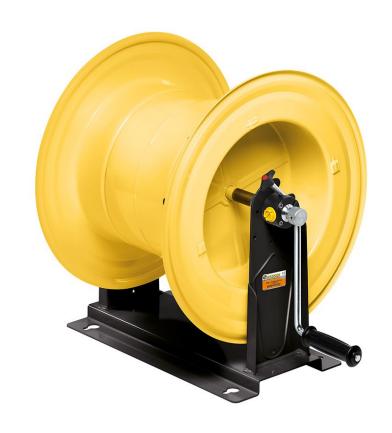

# P/N 75600/40

Manual hose reel s. 560, for oil and similar, 150 bar, without hose. Inlet-outlet G 1" (f)

### **FEATURES**

| Pressure          | 150 bar                   |
|-------------------|---------------------------|
| Compatible fluids | oils and similar products |
| Swivel joint      | zinc plated steel         |
| Seals             | polyurethane              |
| Characteristic    | manual                    |
| Material          | painted steel             |
| Couplings         | -                         |
| Hose              | -                         |
| ø e hose length   | -                         |
| Inlet             | G 1" (f)                  |
| Outlet            | G 1" (f)                  |
| Reel flow path    | zinc plated steel         |