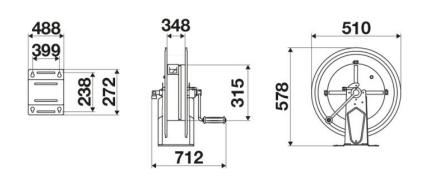

ks and transports

### **FEATURES**

| Pressure          | 150 bar                   |  |  |
|-------------------|---------------------------|--|--|
| Compatible fluids | oils and similar products |  |  |
| Swivel joint      | zinc plated steel         |  |  |
| Seals             | polyurethane              |  |  |
| Characteristic    | manual                    |  |  |
| Material          | painted steel             |  |  |
| Couplings         | -                         |  |  |
| Hose              | -                         |  |  |
| ø e hose length   | -                         |  |  |
| Inlet             | G 1/2" (f)                |  |  |
| Outlet            | G 1/2" (f)                |  |  |
| Reel flow path    | zinc plated steel         |  |  |



## **OVERALL DIMENSIONS (mm)**



### **FURTHER FEATURES**

| Capacity 1/4" | Capacity 5/16" | Capacity 3/8" | Capacity 1/2" | Capacity 5/8" |
|---------------|----------------|---------------|---------------|---------------|
| 320 m         | 240 m          | 140 m         | 100 m         | 90 m          |