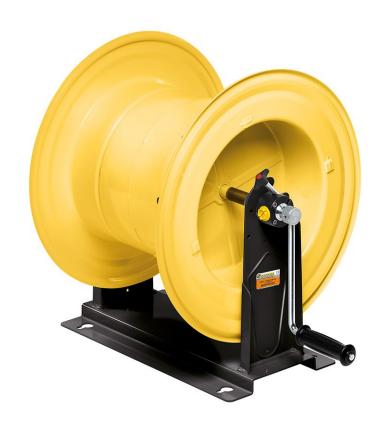

# P/N 75600/46

Manual hose reel s. 560, for oil and similar, 150 bar, without hose. Inlet-outlet G 1/2" (f)

### **FEATURES**

| Pressure          | 150 bar                   |  |  |
|-------------------|---------------------------|--|--|
| Compatible fluids | oils and similar products |  |  |
| Swivel joint      | zinc plated steel         |  |  |
| Seals             | polyurethane              |  |  |
| Characteristic    | manual                    |  |  |
| Material          | painted steel             |  |  |
| Couplings         | -                         |  |  |
| Hose              | -                         |  |  |
| ø e hose length   | -                         |  |  |
| Inlet             | G 1/2" (f)                |  |  |
| Outlet            | G 1/2" (f)                |  |  |
| Reel flow path    | zinc plated steel         |  |  |