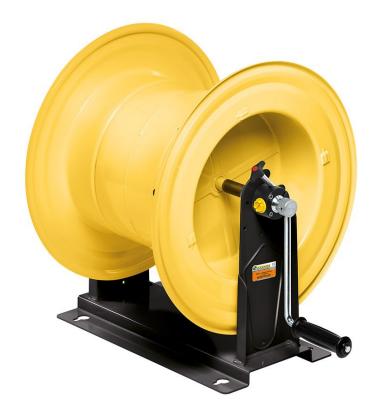

# P/N 75600/50

Manual hose reel s. 560, for grease, 600 bar, without hose. Inlet G 3/8" (f), outlet G 1/2" (f)

## **FEATURES**

| Pressure          | 600 bar           |  |  |
|-------------------|-------------------|--|--|
| Compatible fluids | grease            |  |  |
| Swivel joint      | zinc plated steel |  |  |
| Seals             | polyurethane      |  |  |
| Characteristic    | manual            |  |  |
| Material          | painted steel     |  |  |
| Couplings         | -                 |  |  |
| Hose              | -                 |  |  |
| ø e hose length   | -                 |  |  |
| Inlet             | G 3/8" (f)        |  |  |
|                   |                   |  |  |
| Outlet            | G 1/2" (f)        |  |  |