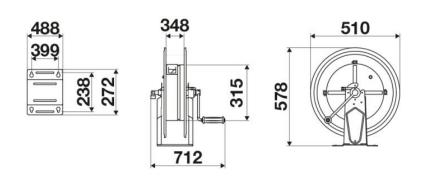

1/2" (f)

### **SECTORS OF USE**

Agriculture, Building and road construction, Industry, Mining, Lube trucks and transports

## **FEATURES**

| Pressure          | 600 bar           |  |  |
|-------------------|-------------------|--|--|
| Compatible fluids | grease            |  |  |
| Swivel joint      | zinc plated steel |  |  |
| Seals             | polyurethane      |  |  |
| Characteristic    | manual            |  |  |
| Material          | painted steel     |  |  |
| Couplings         | -                 |  |  |
| Hose              | -                 |  |  |
| ø e hose length   | -                 |  |  |
| Inlet             | G 3/8" (f)        |  |  |
|                   |                   |  |  |
| Outlet            | G 1/2" (f)        |  |  |



# **OVERALL DIMENSIONS (mm)**



### **FURTHER FEATURES**

| Capacity 1/4" | Capacity 5/16" | Capacity 3/8" | Capacity 1/2" | Capacity 5/8" |
|---------------|----------------|---------------|---------------|---------------|
| 320 m         | 240 m          | 140 m         | 100 m         | 90 m          |