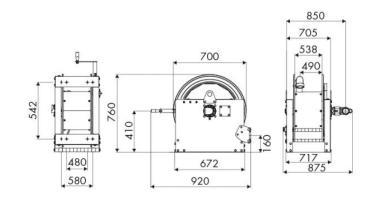

th junction in AISI 316 stainless steel

## **SECTORS OF USE**

Industry, Mining, Lube trucks and transports

### **FEATURES**

| Pressure          | 70 bar                   |
|-------------------|--------------------------|
| Compatible fluids | air - water              |
| Swivel joint      | AISI 316 stainless steel |
| Seals             | Viton <sup>®</sup>       |
| Characteristic    | manual                   |
| Material          | painted steel            |
| Couplings         | -                        |
| Hose              | -                        |
| ø e hose length   | -                        |
| Inlet             | G 2" (f)                 |
| Outlet            | G 2" (f)                 |
| Reel flow path    | AISI 316 stainless steel |



## **OVERALL DIMENSIONS (mm)**



### **FURTHER FEATURES**

| Capacity 1/4" | Capacity 5/16" | Capacity 3/8" | Capacity 1/2" | Capacity 5/8" |
|---------------|----------------|---------------|---------------|---------------|
| 320 m         | 240 m          | 140 m         | 100 m         | 90 m          |