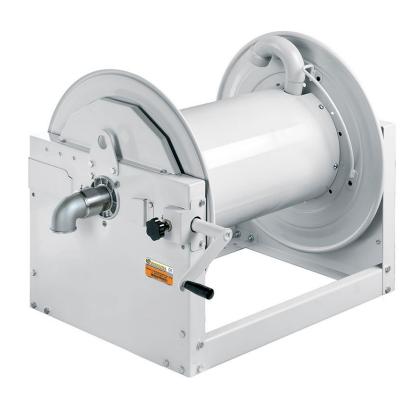

# P/N 756001/20

Manual hose reel s.700, for air-water, 70 bar, without hose. Drum width 550 mm. Inlet-outlet G 2" (f) with reel flow path junction in AISI 316 stainless steel

### **FEATURES**

| Pressure          | 70 bar                   |
|-------------------|--------------------------|
| Compatible fluids | air - water              |
| Swivel joint      | AISI 316 stainless steel |
| Seals             | Viton <sup>®</sup>       |
| Characteristic    | manual                   |
| Material          | painted steel            |
| Couplings         | -                        |
| Hose              | -                        |
| ø e hose length   | -                        |
| Inlet             | G 2" (f)                 |
| Outlet            | G 2" (f)                 |
| Reel flow path    | AISI 316 stainless steel |