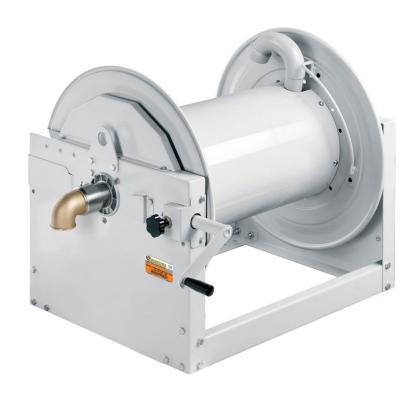

# P/N 771001/40

Manual hose reel s. 700, for oil and similar, 70 bar, without hose. Drum width 690 mm. Inlet-outlet G 2" (f)

#### **FEATURES**

| Pressure          | 70 bar                    |
|-------------------|---------------------------|
| Compatible fluids | oils and similar products |
| Swivel joint      | zinc plated steel         |
| Seals             | Viton <sup>®</sup>        |
| Characteristic    | manual                    |
| Material          | painted steel             |
| Couplings         | -                         |
| Hose              | -                         |
| ø e hose length   | -                         |
| Inlet             | G 2" (f)                  |
| Outlet            | G 2" (f)                  |
| Reel flow path    | zinc plated steel         |