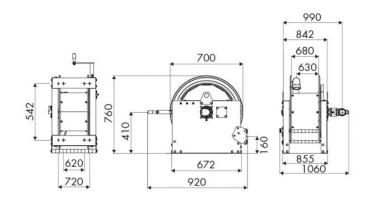

m. Inlet-outlet G 2" (f)

### **SECTORS OF USE**

Industry, Mining, Lube trucks and transports

#### **FEATURES**

| Pressure          | 70 bar                    |
|-------------------|---------------------------|
| Compatible fluids | oils and similar products |
| Swivel joint      | zinc plated steel         |
| Seals             | Viton <sup>®</sup>        |
| Characteristic    | manual                    |
| Material          | painted steel             |
| Couplings         | -                         |
| Hose              | -                         |
| ø e hose length   | -                         |
| Inlet             | G 2" (f)                  |
| Outlet            | G 2" (f)                  |
| Reel flow path    | zinc plated steel         |



## **OVERALL DIMENSIONS (mm)**



#### **FURTHER FEATURES**

| Capacity 3/8" | Capacity 1/2" | Capacity 3/4" | Capacity 1" | Capacity 1.1/4" | Capacity 1.1/2" | Capacity 2" |
|---------------|---------------|---------------|-------------|-----------------|-----------------|-------------|
| 550 m         | 350 m         | 244 m         | 134 m       | 84 m            | 75 m            | 43 m        |