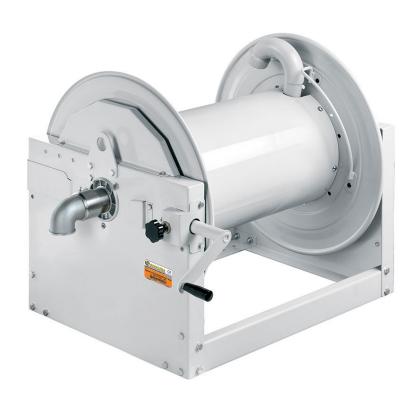

# P/N 776001/20

Manual hose reel s. 700, for air-water, 70 bar, without hose. Drum width 690 mm. Inlet-outlet G 2" (f) with reel flow path junction in AISI 316 stainless steel

## **SECTORS OF USE**

Industry, Mining, Lube trucks and transports

### **FEATURES**

| Pressure          | 70 bar                   |  |  |  |
|-------------------|--------------------------|--|--|--|
| Compatible fluids | air - water              |  |  |  |
| Swivel joint      | AISI 316 stainless steel |  |  |  |
| Seals             | Viton <sup>®</sup>       |  |  |  |
| Characteristic    | manual                   |  |  |  |
| Material          | painted steel            |  |  |  |
| Couplings         | -                        |  |  |  |
| Hose              | -                        |  |  |  |
| ø e hose length   | -                        |  |  |  |
| Inlet             | G 2" (f)                 |  |  |  |
| Outlet            | G 2" (f)                 |  |  |  |
| Reel flow path    | AISI 316 stainless steel |  |  |  |