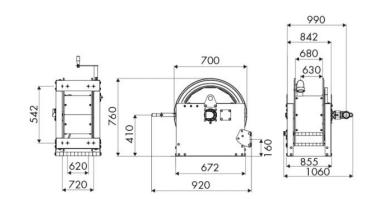

EATURES**

| Pressure          | 70 bar                   |  |  |  |
|-------------------|--------------------------|--|--|--|
| Compatible fluids | air - water              |  |  |  |
| Swivel joint      | AISI 316 stainless steel |  |  |  |
| Seals             | Viton <sup>®</sup>       |  |  |  |
| Characteristic    | manual                   |  |  |  |
| Material          | painted steel            |  |  |  |
| Couplings         | -                        |  |  |  |
| Hose              | -                        |  |  |  |
| ø e hose length   | -                        |  |  |  |
| Inlet             | G 2" (f)                 |  |  |  |
| Outlet            | G 2" (f)                 |  |  |  |
| Reel flow path    | AISI 316 stainless steel |  |  |  |



## **OVERALL DIMENSIONS (mm)**



#### **FURTHER FEATURES**

| Capacity 3/8" | Capacity 1/2" | Capacity 3/4" | Capacity 1" | Capacity 1.1/4" | Capacity 1.1/2" | Capacity 2" |
|---------------|---------------|---------------|-------------|-----------------|-----------------|-------------|
| 550 m         | 350 m         | 244 m         | 134 m       | 84 m            | 75 m            | 43 m        |