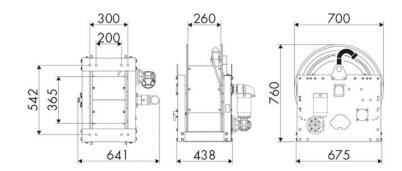

iesel fuel -<br>industrial fluid |
| Swivel joint      | AISI 304 stainless steel                         |
| Seals             | Viton <sup>®</sup>                               |
| Characteristic    | electric 24 V DC                                 |
| Material          | AISI 304 stainless steel                         |
| Couplings         | -                                                |
| Hose              | -                                                |
| ø e hose length   | -                                                |
| Inlet             | G 2" (f)                                         |
| Outlet            | G 2" (f)                                         |
| Reel flow path    | AISI 304 stainless steel                         |



## **OVERALL DIMENSIONS (mm)**



#### **FURTHER FEATURES**

| Capacity 3/8" | Capacity 1/2" | Capacity 3/4" | Capacity 1" | Capacity 1.1/4" | Capacity 1.1/2" | Capacity 2" |
|---------------|---------------|---------------|-------------|-----------------|-----------------|-------------|
| 160 m         | 110 m         | 65 m          | 30 m        | 20 m            | 15 m            | 10 m        |