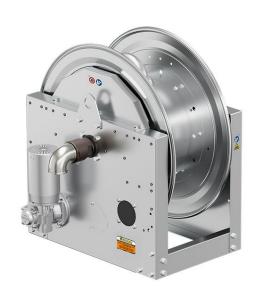

# P/N 0E824201/4000

Hose reel with electric motorization 24 V DC in AISI 304 stainless steel s. 700, for water, oil, diesel and industrial fluids, 70 bar, without hose. Drum width 270 mm. Inlet-outlet G 2" (f)

#### **FEATURES**

| Pressure          | 70 bar                                           |
|-------------------|--------------------------------------------------|
| Compatible fluids | water - oils - diesel fuel -<br>industrial fluid |
| Swivel joint      | AISI 304 stainless steel                         |
| Seals             | Viton <sup>®</sup>                               |
| Characteristic    | electric 24 V DC                                 |
| Material          | AISI 304 stainless steel                         |
| Couplings         | -                                                |
| Hose              | -                                                |
| ø e hose length   | -                                                |
| Inlet             | G 2" (f)                                         |
| Outlet            | G 2" (f)                                         |
| Reel flow path    | AISI 304 stainless steel                         |