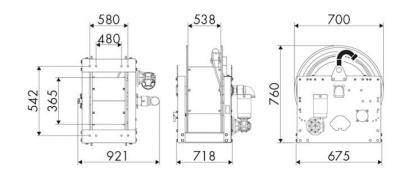

iesel fuel -<br>industrial fluid |
| Swivel joint      | AISI 304 stainless steel                         |
| Seals             | Viton <sup>®</sup>                               |
| Characteristic    | electric 24 V DC                                 |
| Material          | AISI 304 stainless steel                         |
| Couplings         | -                                                |
| Hose              | -                                                |
| ø e hose length   | -                                                |
| Inlet             | G 2" (f)                                         |
| Outlet            | G 2" (f)                                         |
| Reel flow path    | AISI 304 stainless steel                         |



## **OVERALL DIMENSIONS (mm)**



#### **FURTHER FEATURES**

| Capacity 3/8" | Capacity 1/2" | Capacity 3/4" | Capacity 1" | Capacity 1.1/4" | Capacity 1.1/2" | Capacity 2" |
|---------------|---------------|---------------|-------------|-----------------|-----------------|-------------|
| 420 m         | 280 m         | 180 m         | 100 m       | 60 m            | 50 m            | 30 m        |