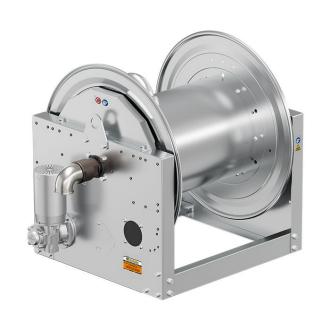

# P/N 0E854201/4000

Hose reel with electric motorization 24 V DC in AISI 304 stainless steel s. 700, for water, oil, diesel and industrial fluids, 70 bar, without hose. Drum width 550 mm. Inlet-outlet G 2" (f)

### **SECTORS OF USE**

Industry, Mining, Lube trucks and transports

#### **FEATURES**

| Pressure          | 70 bar                                           |
|-------------------|--------------------------------------------------|
| Compatible fluids | water - oils - diesel fuel -<br>industrial fluid |
| Swivel joint      | AISI 304 stainless steel                         |
| Seals             | Viton <sup>®</sup>                               |
| Characteristic    | electric 24 V DC                                 |
| Material          | AISI 304 stainless steel                         |
| Couplings         | -                                                |
| Hose              | -                                                |
| ø e hose length   | -                                                |
| Inlet             | G 2" (f)                                         |
| Outlet            | G 2" (f)                                         |
| Reel flow path    | AISI 304 stainless steel                         |