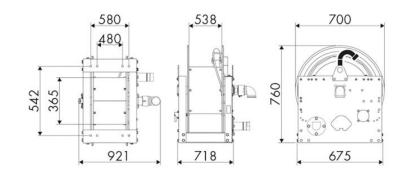

iesel fuel -<br>industrial fluid |
| Swivel joint      | AISI 304 stainless steel                         |
| Seals             | Viton <sup>®</sup>                               |
| Characteristic    | hydraulic                                        |
| Material          | AISI 304 stainless steel                         |
| Couplings         | -                                                |
| Hose              | -                                                |
| ø e hose length   | -                                                |
| Inlet             | G 2" (f)                                         |
| Outlet            | G 2" (f)                                         |
| Reel flow path    | AISI 304 stainless steel                         |



## **OVERALL DIMENSIONS (mm)**



#### **FURTHER FEATURES**

| Capacity 3/8" | Capacity 1/2" | Capacity 3/4" | Capacity 1" | Capacity 1.1/4" | Capacity 1.1/2" | Capacity 2" |
|---------------|---------------|---------------|-------------|-----------------|-----------------|-------------|
| 420 m         | 280 m         | 180 m         | 100 m       | 60 m            | 50 m            | 30 m        |