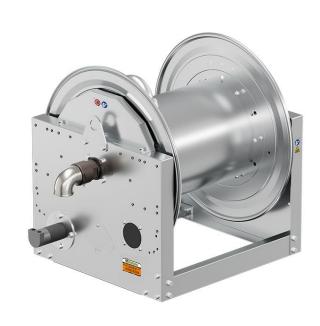

# P/N 0E854801/4000

Hose reel with hydraulic motorization in AISI 304 stainless steel s. 700, for water, oil, diesel and industrial fluids, 70 bar, without hose. Drum width 550 mm. Inlet-outlet G 2" (f)

#### **FEATURES**

| Pressure          | 70 bar                                           |
|-------------------|--------------------------------------------------|
| Compatible fluids | water - oils - diesel fuel -<br>industrial fluid |
| Swivel joint      | AISI 304 stainless steel                         |
| Seals             | Viton <sup>®</sup>                               |
| Characteristic    | hydraulic                                        |
| Material          | AISI 304 stainless steel                         |
| Couplings         | -                                                |
| Hose              | -                                                |
| ø e hose length   | -                                                |
| Inlet             | G 2" (f)                                         |
| Outlet            | G 2" (f)                                         |
| Reel flow path    | AISI 304 stainless steel                         |