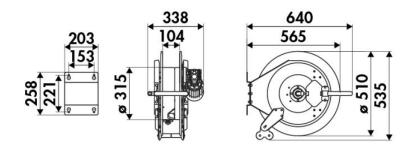

|  |
| Swivel joint      | zinc plated steel                               |  |
| Seals             | polyurethane                                    |  |
| Characteristic    | electric 12 V DC                                |  |
| Material          | AISI 304 stainless steel                        |  |
| Couplings         | -                                               |  |
| Hose              | -                                               |  |
| ø e hose length   | -                                               |  |
| Inlet             | G 3/8" (f)                                      |  |
| Outlet            | G 1/2" (f)                                      |  |
| Reel flow path    | zinc plated steel - AISI 304<br>stainless steel |  |



## **OVERALL DIMENSIONS (mm)**



#### **FURTHER FEATURES**

| Capacity 1/4" | Capacity 3/8" | Capacity 1/2" |
|---------------|---------------|---------------|
| 50 m          | 35 m          | 25 m          |