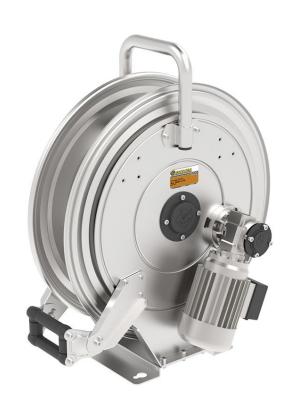

# P/N 532E12/50

Hose reel with electric motorization 12 V DC in AISI 304 stainless steel, s. 530 for grease, 600 bar, without hose. Inlet G 3/8" (f), outlet G 1/2" (f)

### **FEATURES**

| Pressure          | 600 bar                                         |  |
|-------------------|-------------------------------------------------|--|
| Compatible fluids | grease                                          |  |
| Swivel joint      | zinc plated steel                               |  |
| Seals             | polyurethane                                    |  |
| Characteristic    | electric 12 V DC                                |  |
| Material          | AISI 304 stainless steel                        |  |
| Couplings         | -                                               |  |
| Hose              | -                                               |  |
| ø e hose length   | -                                               |  |
| Inlet             | G 3/8" (f)                                      |  |
| Outlet            | G 1/2" (f)                                      |  |
| Reel flow path    | zinc plated steel - AISI 304<br>stainless steel |  |