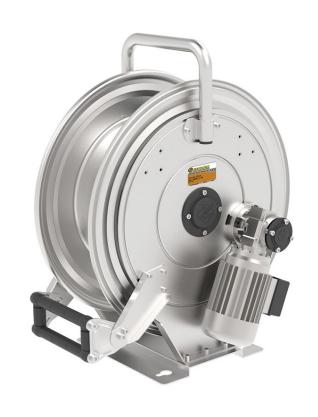

# P/N 542E24/50

Hose reel with electric motorization 24 V DC in AISI 304 stainless steel, s. 540 for grease, 600 bar, without hose. Inlet G 3/8" (f), outlet G 1/2" (f)

### **FEATURES**

| Pressure          | 600 bar                                         |
|-------------------|-------------------------------------------------|
| Compatible fluids | grease                                          |
| Swivel joint      | zinc plated steel                               |
| Seals             | polyurethane                                    |
| Characteristic    | electric 24 V DC                                |
| Material          | AISI 304 stainless steel                        |
| Couplings         | -                                               |
| Hose              | -                                               |
| ø e hose length   | -                                               |
| Inlet             | G 3/8" (f)                                      |
| Outlet            | G 1/2" (f)                                      |
| Reel flow path    | zinc plated steel - AISI 304<br>stainless steel |