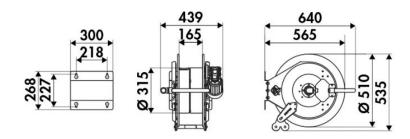

e                                          |
| Swivel joint      | zinc plated steel                               |
| Seals             | polyurethane                                    |
| Characteristic    | electric 24 V DC                                |
| Material          | AISI 304 stainless steel                        |
| Couplings         | -                                               |
| Hose              | -                                               |
| ø e hose length   | -                                               |
| Inlet             | G 3/8" (f)                                      |
| Outlet            | G 1/2" (f)                                      |
| Reel flow path    | zinc plated steel - AISI 304<br>stainless steel |



## **OVERALL DIMENSIONS (mm)**



#### **FURTHER FEATURES**

| Capacity 1/4" | Capacity 3/8" | Capacity 1/2" |
|---------------|---------------|---------------|
| 90 m          | 60 m          | 45 m          |