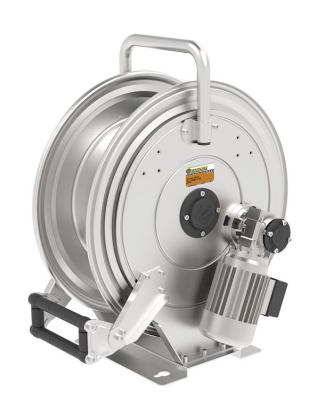

# P/N 544E12/25

Hose reel with electric motorization 12 V DC in AISI 304 stainless steel, s. 540 for hot water and oil and similar, 150 bar, without hose. Inlet-outlet G 1/2" (f)

### **FEATURES**

| Pressure          | 150 bar                                     |  |
|-------------------|---------------------------------------------|--|
| Compatible fluids | water max 130 °C, oils and similar products |  |
| Swivel joint      | AISI 304 stainless steel                    |  |
| Seals             | Viton <sup>®</sup>                          |  |
| Characteristic    | electric 12 V DC                            |  |
| Material          | AISI 304 stainless steel                    |  |
| Couplings         | -                                           |  |
| Hose              | -                                           |  |
| ø e hose length   | -                                           |  |
| Inlet             | G 1/2" (f)                                  |  |
| Outlet            | G 1/2" (f)                                  |  |
| Reel flow path    | AISI 304 stainless steel                    |  |