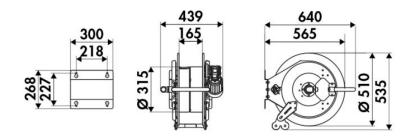

ids | water max 130 °C, oils and similar products |  |
| Swivel joint      | AISI 304 stainless steel                    |  |
| Seals             | Viton <sup>®</sup>                          |  |
| Characteristic    | electric 12 V DC                            |  |
| Material          | AISI 304 stainless steel                    |  |
| Couplings         | -                                           |  |
| Hose              | -                                           |  |
| ø e hose length   | -                                           |  |
| Inlet             | G 1/2" (f)                                  |  |
| Outlet            | G 1/2" (f)                                  |  |
| Reel flow path    | AISI 304 stainless steel                    |  |



## **OVERALL DIMENSIONS (mm)**



### **FURTHER FEATURES**

| Capacity 1/4" | Capacity 3/8" | Capacity 1/2" |
|---------------|---------------|---------------|
| 90 m          | 60 m          | 45 m          |