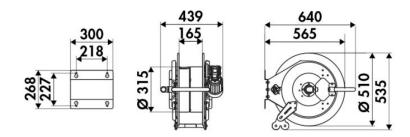

ids | water max 130 °C, oils and similar products |  |
| Swivel joint      | AISI 304 stainless steel                    |  |
| Seals             | Viton <sup>®</sup>                          |  |
| Characteristic    | electric 24 V DC                            |  |
| Material          | AISI 304 stainless steel                    |  |
| Couplings         | -                                           |  |
| Hose              | -                                           |  |
| ø e hose length   | -                                           |  |
| Inlet             | G 1/2" (f)                                  |  |
| Outlet            | G 1/2" (f)                                  |  |
| Reel flow path    | AISI 304 stainless steel                    |  |



## **OVERALL DIMENSIONS (mm)**



### **FURTHER FEATURES**

| Capacity 1/4" | Capacity 3/8" | Capacity 1/2" |
|---------------|---------------|---------------|
| 90 m          | 60 m          | 45 m          |