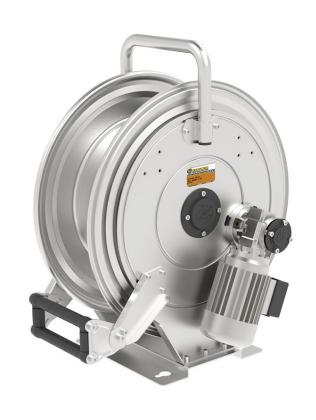

# P/N 544E24/25

Hose reel with electric motorization 24 V DC in AISI 304 stainless steel, s. 540 for hot water and oil and similar, 150 bar, without hose. Inlet-outlet G 1/2" (f)

### **FEATURES**

| Pressure          | 150 bar                                     |  |
|-------------------|---------------------------------------------|--|
| Compatible fluids | water max 130 °C, oils and similar products |  |
| Swivel joint      | AISI 304 stainless steel                    |  |
| Seals             | Viton <sup>®</sup>                          |  |
| Characteristic    | electric 24 V DC                            |  |
| Material          | AISI 304 stainless steel                    |  |
| Couplings         | -                                           |  |
| Hose              | -                                           |  |
| ø e hose length   | -                                           |  |
| Inlet             | G 1/2" (f)                                  |  |
| Outlet            | G 1/2" (f)                                  |  |
| Reel flow path    | AISI 304 stainless steel                    |  |