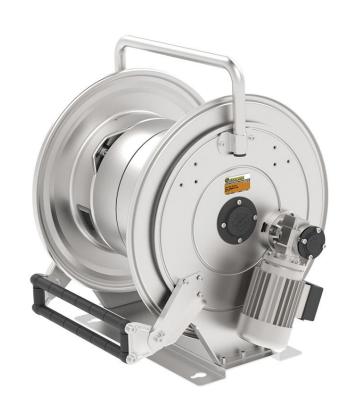

# P/N 564E12/26

Hose reel with electric motorization 12 V DC in AISI 304 stainless steel, s. 560 for hot water and oil and similar, 150 bar, without hose. Inlet-outlet G 1/2" (f)

### **FEATURES**

| Pressure          | 150 bar                                     |  |
|-------------------|---------------------------------------------|--|
| Compatible fluids | water max 130 °C, oils and similar products |  |
| Swivel joint      | AISI 304 stainless steel                    |  |
| Seals             | Viton <sup>®</sup>                          |  |
| Characteristic    | electric 12 V DC                            |  |
| Material          | AISI 304 stainless steel                    |  |
| Couplings         | -                                           |  |
| Hose              | -                                           |  |
| ø e hose length   | -                                           |  |
| Inlet             | G 1/2" (f)                                  |  |
| Outlet            | G 1/2" (f)                                  |  |
| Reel flow path    | AISI 304 stainless steel                    |  |