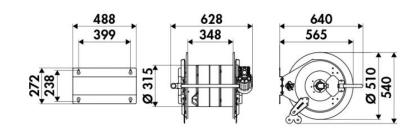

ids | water max 130 °C, oils and similar products |  |
| Swivel joint      | AISI 304 stainless steel                    |  |
| Seals             | Viton <sup>®</sup>                          |  |
| Characteristic    | electric 12 V DC                            |  |
| Material          | AISI 304 stainless steel                    |  |
| Couplings         | -                                           |  |
| Hose              | -                                           |  |
| ø e hose length   | -                                           |  |
| Inlet             | G 1/2" (f)                                  |  |
| Outlet            | G 1/2" (f)                                  |  |
| Reel flow path    | AISI 304 stainless steel                    |  |



## **OVERALL DIMENSIONS (mm)**



### **FURTHER FEATURES**

| Capacity 1/4" | Capacity 3/8" | Capacity 1/2" |
|---------------|---------------|---------------|
| 180 m         | 120 m         | 90 m          |