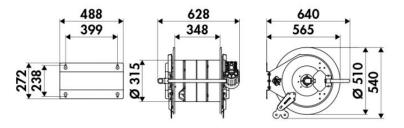

---------------|
| Compatible fluids | water max 130 °C, oils and similar products |
| Swivel joint      | AISI 304 stainless steel                    |
| Seals             | Viton®                                      |
| Characteristic    | electric 24 V DC                            |
| Material          | AISI 304 stainless steel                    |
| Couplings         | -                                           |
| Hose              | -                                           |
| ø e hose length   | -                                           |
| Inlet             | G 1/2" (f)                                  |
| Outlet            | G 1/2" (f)                                  |
| Reel flow path    | AISI 304 stainless steel                    |



## **OVERALL DIMENSIONS (mm)**



#### **FURTHER FEATURES**

| Capacity 1/4" | Capacity 3/8" | Capacity 1/2" |
|---------------|---------------|---------------|
| 180 m         | 120 m         | 90 m          |