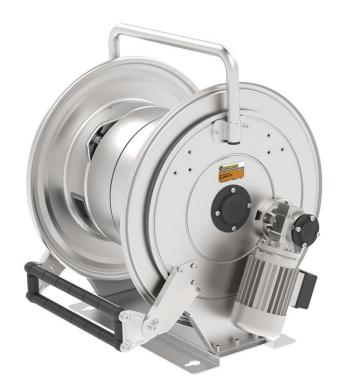

# P/N 564E24/26

Hose reel with electric motorization 24 V DC in AISI 304 stainless steel, s. 560 for hot water and oil and similar, 150 bar, without hose. Inlet-outlet G 1/2" (f)

#### **FEATURES**

| Pressure          | 150 bar                                     |
|-------------------|---------------------------------------------|
| Compatible fluids | water max 130 °C, oils and similar products |
| Swivel joint      | AISI 304 stainless steel                    |
| Seals             | Viton®                                      |
| Characteristic    | electric 24 V DC                            |
| Material          | AISI 304 stainless steel                    |
| Couplings         | -                                           |
| Hose              | -                                           |
| ø e hose length   | -                                           |
| Inlet             | G 1/2" (f)                                  |
| Outlet            | G 1/2" (f)                                  |
| Reel flow path    | AISI 304 stainless steel                    |