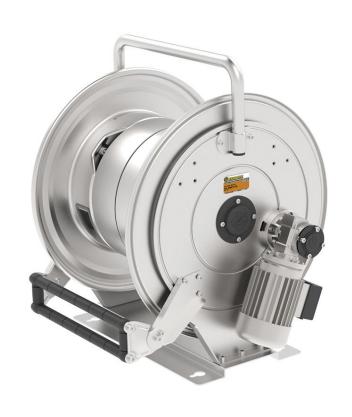

# P/N 564E40/20

Hose reel with electric motorization 230/400 V AC in AlSI 304 stainless steel, s. 560 for hot water and oil and similar, 100 bar, without hose. Inlet-outlet G 1" (f)

### **FEATURES**

| Pressure          | 100 bar                                     |
|-------------------|---------------------------------------------|
| Compatible fluids | water max 130 °C, oils and similar products |
| Swivel joint      | AISI 304 stainless steel                    |
| Seals             | Viton <sup>®</sup>                          |
| Characteristic    | electric 230/400 V AC - 50/60 Hz            |
| Material          | AISI 304 stainless steel                    |
| Couplings         | -                                           |
| Hose              | -                                           |
| ø e hose length   | -                                           |
| Inlet             | G 1" (f)                                    |
| Outlet            | G 1" (f)                                    |
| Reel flow path    | AISI 304 stainless steel                    |