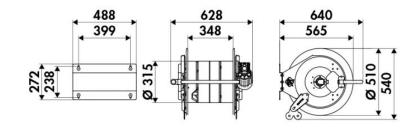

---------------|
| Compatible fluids | water max 130 °C, oils and similar products |
| Swivel joint      | AISI 304 stainless steel                    |
| Seals             | Viton <sup>®</sup>                          |
| Characteristic    | electric 230/400 V AC - 50/60 Hz            |
| Material          | AISI 304 stainless steel                    |
| Couplings         | -                                           |
| Hose              | -                                           |
| ø e hose length   | -                                           |
| Inlet             | G 1" (f)                                    |
| Outlet            | G 1" (f)                                    |
| Reel flow path    | AISI 304 stainless steel                    |



## **OVERALL DIMENSIONS (mm)**



### **FURTHER FEATURES**

| Capacity 3/4" | Capacity 1" |
|---------------|-------------|
| 60 m          | 30 m        |