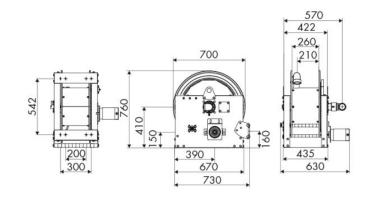

- oil - diesel fuel -<br>industrial fluid |
| Swivel joint      | AISI 304 stainless steel                        |
| Seals             | Viton <sup>®</sup>                              |
| Characteristic    | electric 24 V DC                                |
| Material          | AISI 304 stainless steel                        |
| Couplings         | -                                               |
| Hose              | -                                               |
| ø e hose length   | -                                               |
| Inlet             | G 2" (f)                                        |
| Outlet            | G 2" (f)                                        |
| Reel flow path    | AISI 304 stainless steel                        |



## **OVERALL DIMENSIONS (mm)**



#### **FURTHER FEATURES**

| Capacity 3/8" | Capacity 1/2" | Capacity 3/4" | Capacity 1" | Capacity 1.1/4" | Capacity 1.1/2" | Capacity 2" |
|---------------|---------------|---------------|-------------|-----------------|-----------------|-------------|
| 160 m         | 110 m         | 65 m          | 30 m        | 20 m            | 15 m            | 10 m        |