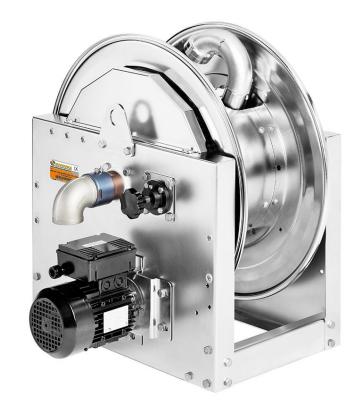

# P/N 724402/20

Hose reel with electric motorisation 400 V AC - 50/60 Hz ATEX in AISI 304 stainless steel s. 700, for hot water, diesel and industrial fluids, 70 bar, without hose. Drum width 270 mm. Inlet-outlet G 2" (f) and rewinding clutch as standard

### **FEATURES**

| Pressure          | 70 bar                                          |
|-------------------|-------------------------------------------------|
| Compatible fluids | water - oil - diesel fuel -<br>industrial fluid |
| Swivel joint      | AISI 304 stainless steel                        |
| Seals             | Viton <sup>®</sup>                              |
| Characteristic    | electric 400 V AC - 50/60 Hz<br>ATEX            |
| Material          | AISI 304 stainless steel                        |
| Couplings         | -                                               |
| Hose              | -                                               |
| ø e hose length   | -                                               |
| Inlet             | G 2" (f)                                        |
| Outlet            | G 2" (f)                                        |
| Reel flow path    | AISI 304 stainless steel                        |