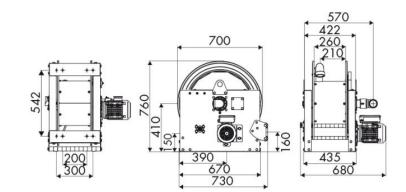

- oil - diesel fuel -<br>industrial fluid |
| Swivel joint      | AISI 304 stainless steel                        |
| Seals             | Viton <sup>®</sup>                              |
| Characteristic    | electric 400 V AC - 50/60 Hz<br>ATEX            |
| Material          | AISI 304 stainless steel                        |
| Couplings         | -                                               |
| Hose              | -                                               |
| ø e hose length   | -                                               |
| Inlet             | G 2" (f)                                        |
| Outlet            | G 2" (f)                                        |
| Reel flow path    | AISI 304 stainless steel                        |



## **OVERALL DIMENSIONS (mm)**



### **FURTHER FEATURES**

| Capacity 3/8" | Capacity 1/2" | Capacity 3/4" | Capacity 1" | Capacity 1.1/4" | Capacity 1.1/2" | Capacity 2" |
|---------------|---------------|---------------|-------------|-----------------|-----------------|-------------|
| 160 m         | 110 m         | 65 m          | 30 m        | 20 m            | 15 m            | 10 m        |